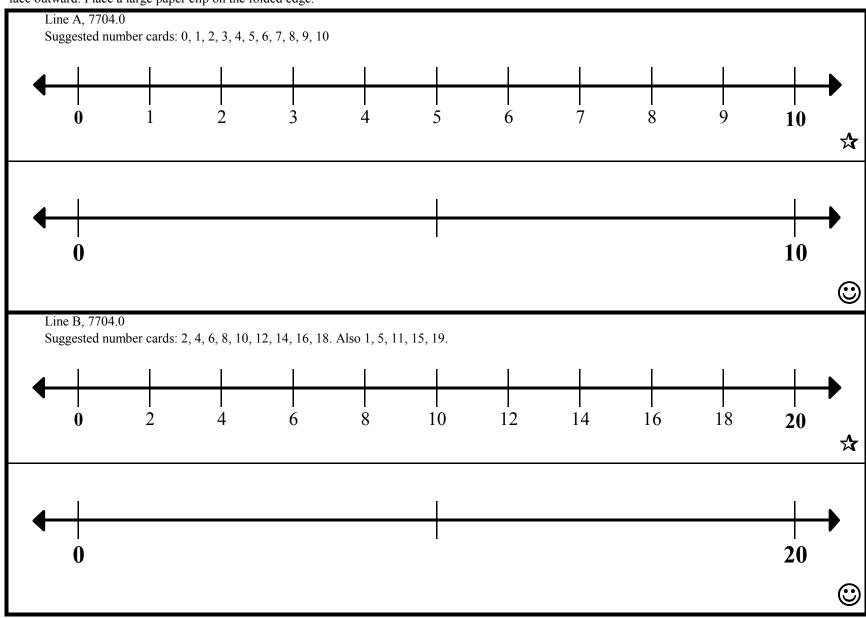

7704 Number Lines
Preparing materials: This master will create two double number lines. Cut along the heavy black lines. Fold each along the light line so that both number lines face outward. Place a large paper clip on the folded edge.