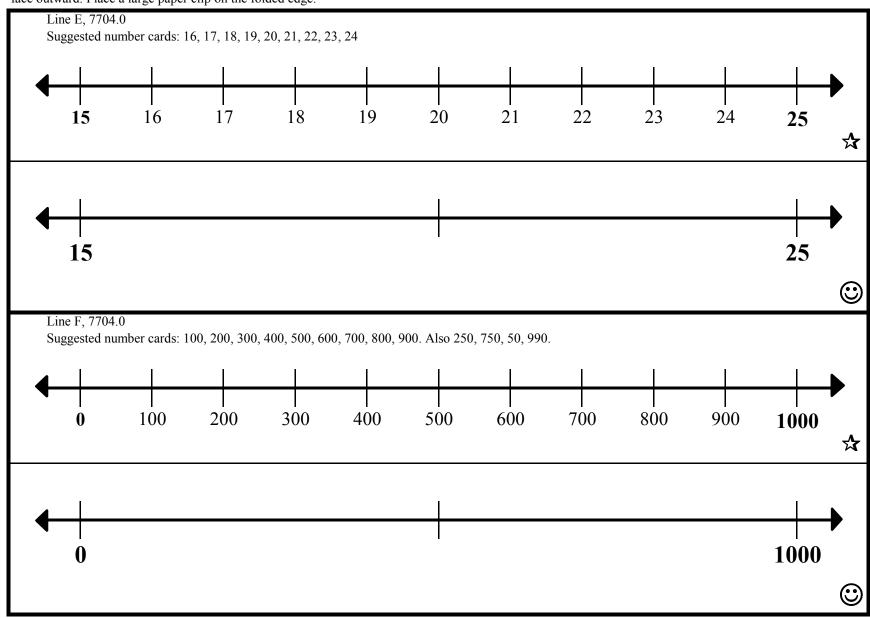

 $7704\ Number\ Lines$  Preparing materials: This master will create two double number lines. Cut along the heavy black lines. Fold each along the light line so that both number lines face outward. Place a large paper clip on the folded edge.