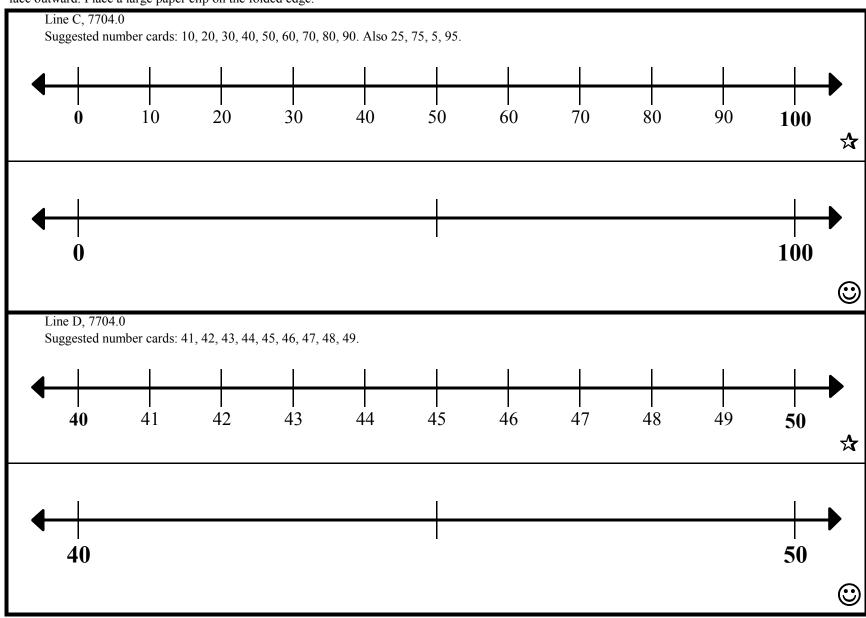

 $7704\ Number\ Lines$  Preparing materials: This master will create two double number lines. Cut along the heavy black lines. Fold each along the light line so that both number lines face outward. Place a large paper clip on the folded edge.