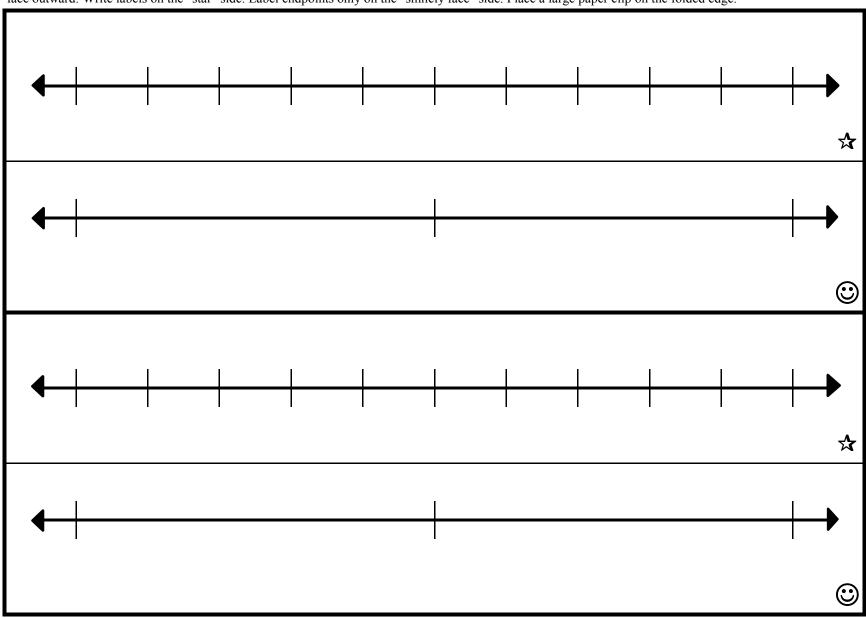

 $7704\ Number\ Lines$  Preparing materials: This master will create two double number lines. Cut along the heavy black lines. Fold each along the light line so that both number lines face outward. Write labels on the "star" side. Label endpoints only on the "smilely face" side. Place a large paper clip on the folded edge.