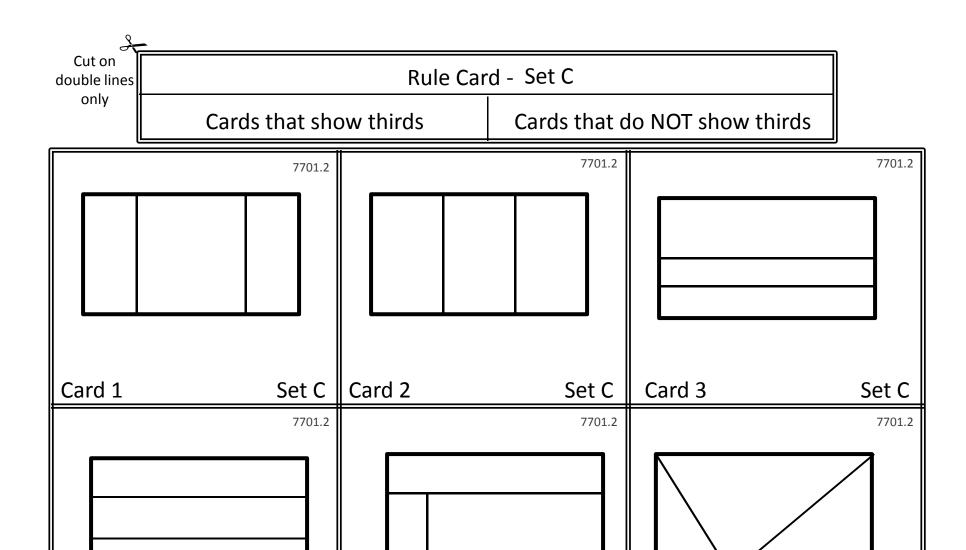

## Printables for "Fraction Squares - Is it Fair?"

KNP # F 7701.2 - Blue

This file contains printables for a small groups of students (approx 3 to 5).

- Reusable Sorting Board (2 copies)
- Reusable sorting cards: levels A through I (9 pages)
- Reusable Answer cards (2 pages)
- Reusable optional Blank Rectangles (1 page): recommend laminating before use











Set C

Card 6

Card 4

Set C Card 5

Set C

























Cut on double lines only

## **ANSWER CARDS**

| 8 |  |
|---|--|
| 9 |  |

| <del>-</del>          |                               |                           |                                     | 1                         |                                |
|-----------------------|-------------------------------|---------------------------|-------------------------------------|---------------------------|--------------------------------|
| Answer Card: Set A    |                               | Answer Card: Set <b>B</b> |                                     | Answer Card: Set <b>C</b> |                                |
| Halves                | NOT<br>Halves                 | Fourths                   | NOT<br>Fourths