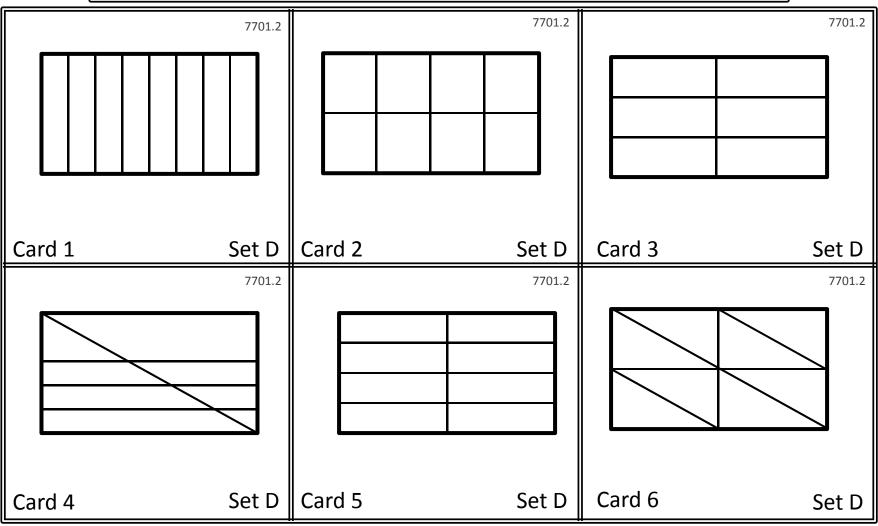

## Printables for "Fraction Squares - Is it Fair?"

KNP # F 7701.2 - Blue

This file contains printables for a small groups of students (approx 3 to 5).

- Reusable Sorting Board (2 copies)
- Reusable sorting cards: levels A through I (9 pages)
- Reusable Answer cards (2 pages)
- Reusable optional Blank Rectangles (1 page): recommend laminating before use











Set C

Card 6

Card 4

Set C Card 5

Set C

























Cut on double lines only

## **ANSWER CARDS**

| 8 |  |
|---|--|
| 9 |  |

| <del>-</del>          |                               |                           |                                     | 1                         |                                |
|-----------------------|-------------------------------|---------------------------|-------------------------------------|---------------------------|--------------------------------|
| Answer Card: Set A    |                               | Answer Card: Set <b>B</b> |                                     | Answer Card: Set <b>C</b> |                                |
| Halves                | NOT<br>Halves                 | Fourths                   | NOT<br>Fourths                      | Thirds