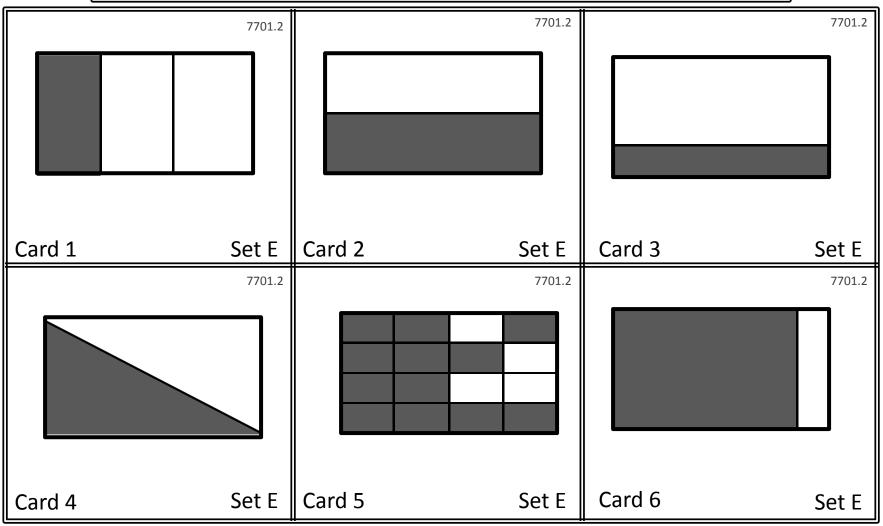

## **ANSWER CARDS**

| 8 |  |
|---|--|
| 9 |  |

| <del>-</del>          |                               |                           |                                     | 1                         |                                |
|-----------------------|-------------------------------|---------------------------|-------------------------------------|---------------------------|--------------------------------|
| Answer Card: Set A    |                               | Answer Card: Set <b>B</b> |                                     | Answer Card: Set <b>C</b> |                                |
| Halves                | NOT<br>Halves                 | Fourths                   | NOT<br>Fourths                      | Thirds                    | NOT<br>Thirds                  |
| 1<br>4<br>5           | 2<br>3<br>6                   | 1<br>3<br>4<br>5          | 2<br>6<br>7701.2                    | 2<br>4                    | 1<br>3<br>5<br>6               |
| Answer Car<br>Eighths | rd: Set <b>D</b> NOT  Eighths | Answer Car<br>One-half    | rd: Set <b>E</b><br>NOT<br>One-half | Answer Ca<br>One-half     | rd: Set <b>F</b> NOT  One-half |
| 1<br>2<br>5<br>6      | 3 4                           | 2<br>4                    | 1<br>3<br>5<br>6                    | 2<br>4<br>5<br>6          | 1 3                            |
|                       | 7701.2                        |                           | 7701.2                              |                           | 7701.2                         |