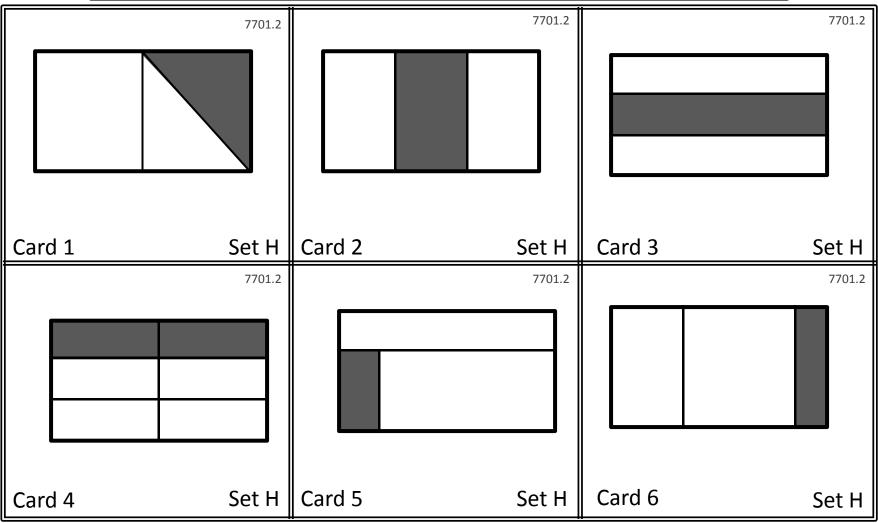

## **ANSWER CARDS**

2

| Answer Card: Set <b>G</b> |                   | Answer Card: Set <b>H</b> |                  | Answer Card: Set I |                   |
|---------------------------|-------------------|---------------------------|------------------|--------------------|-------------------|
| One-fourth                | NOT<br>One-fourth | One-third                 | NOT<br>One-third | Two-thirds         | NOT<br>Two-thirds |
| 1<br>3<br>4<br>5          | 2                 | 2<br>3<br>4               | 1<br>5<br>6      | 2<br>3<br>4<br>6   | 1<br>5            |
| 6                         | 7701.2            |                           | 7701.2           |                    | 7701.2            |
|                           |                   |                           |                  |                    |                   |
|                           | 7701.2            |                           | 7701.2           |                    | 7701.2            |