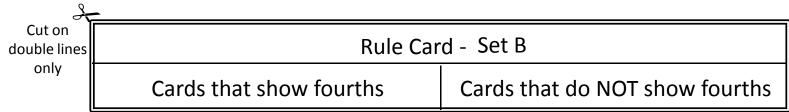

## Printables for "Fraction Squares - Is it Fair?"

KNP # F 7701.2 - Blue

This file contains printables for a small groups of students (approx 3 to 5).

- Reusable Sorting Board (2 copies)
- Reusable sorting cards: levels A through I (9 pages)
- Reusable Answer cards (2 pages)
- Reusable optional Blank Rectangles (1 page): recommend laminating before use