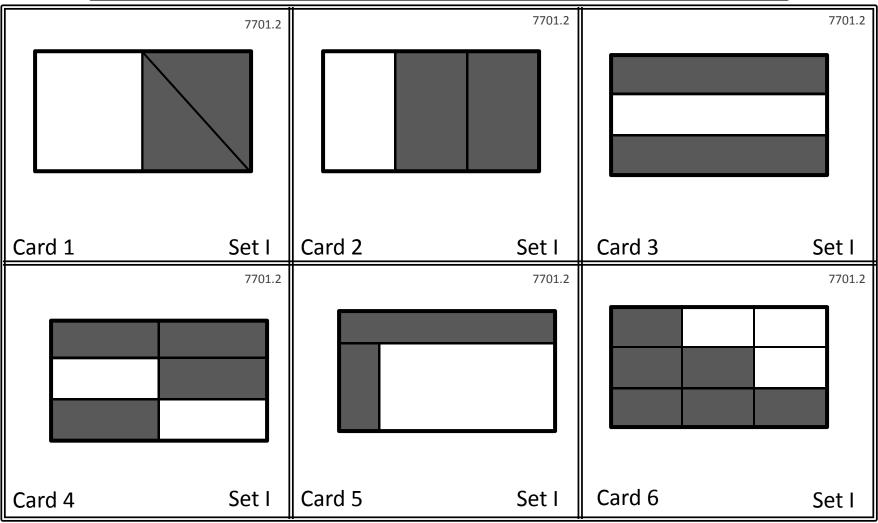

## **ANSWER CARDS**

2

| Answer Card: Set <b>G</b> |                   | Answer Card: Set <b>H</b> |                  | Answer Card: Set I |                   |
|---------------------------|-------------------|---------------------------|------------------|--------------------|-------------------|
| One-fourth                | NOT<br>One-fourth | One-third                 | NOT<br>One-third | Two-thirds         | NOT<br>Two-thirds |
| 1<br>3<br>4<br>5          | 2                 | 2<br>3<br>4               | 1<br>5<br>6      | 2<br>3<br>4<br>6   | 1<br>5            |
| 6                         | 7701.2            |                           | 7701.2           |                    | 7701.2            |
|                           |                   |                           |                  |                    |                   |
|                           | 7701.2            |                           | 7701.2           |                    | 7701.2            |