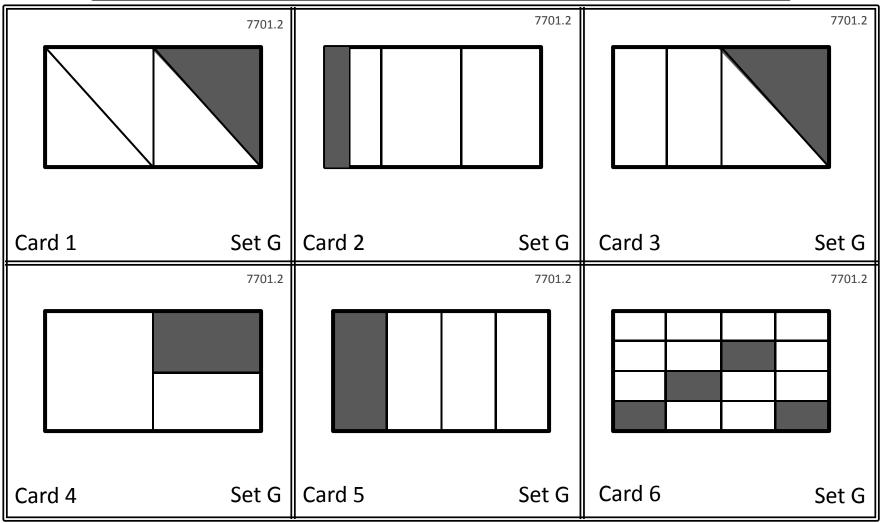

## **ANSWER CARDS**

2

| Answer Card: Set <b>G</b> |                   | Answer Card: Set <b>H</b> |                  | Answer Card: Set I |                   |
|---------------------------|-------------------|---------------------------|------------------|--------------------|-------------------|
| One-fourth                | NOT<br>One-fourth | One-third                 | NOT<br>One-third | Two-thirds         | NOT<br>Two-thirds |
| 1<br>3<br>4<br>5          | 2                 | 2<br>3<br>4               | 1<br>5<br>6      | 2<br>3<br>4<br>6   | 1<br>5            |
| 6                         | 7701.2            |                           | 7701.2           |                    | 7701.2            |
|                           |                   |                           |                  |                    |                   |
|                           | 7701.2            |                           | 7701.2           |                    | 7701.2            |