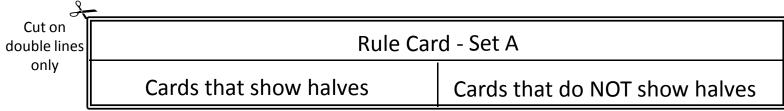

## Printables for "Fraction Squares - Is it Fair?"

KNP # F 7701.2 - Blue

This file contains printables for a small groups of students (approx 3 to 5).

- Reusable Sorting Board (2 copies)
- Reusable sorting cards: levels A through I (9 pages)
- Reusable Answer cards (2 pages)
- Reusable optional Blank Rectangles (1 page): recommend laminating before use