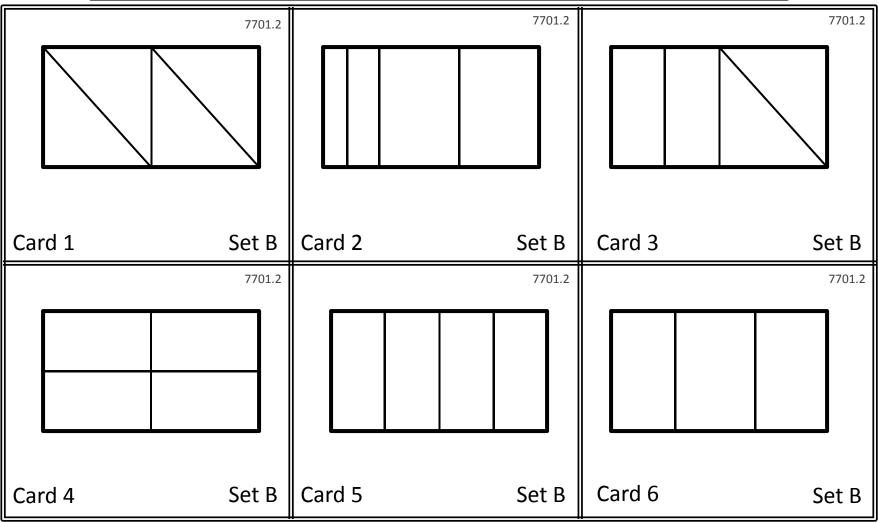

## Printables for "Fraction Squares - Is it Fair?"

KNP # F 7701.2 - Blue

This file contains printables for a small groups of students (approx 3 to 5).

- Reusable Sorting Board (2 copies)
- Reusable sorting cards: levels A through I (9 pages)
- Reusable Answer cards (2 pages)
- Reusable optional Blank Rectangles (1 page): recommend laminating before use