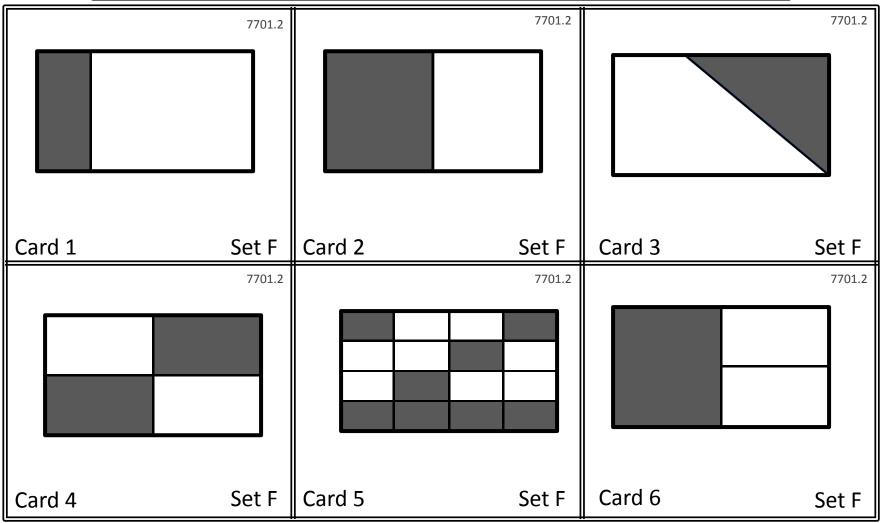

## **ANSWER CARDS**

| 8 |  |
|---|--|
| 9 |  |

| <del>-</del>          |                               |                           |                                     | 1                         |                                |
|-----------------------|-------------------------------|---------------------------|-------------------------------------|---------------------------|--------------------------------|
| Answer Card: Set A    |                               | Answer Card: Set <b>B</b> |                                     | Answer Card: Set <b>C</b> |                                |
| Halves                | NOT<br>Halves                 | Fourths                   | NOT<br>Fourths                      | Thirds                    | NOT<br>Thirds                  |
| 1<br>4<br>5           | 2<br>3<br>6                   | 1<br>3<br>4<br>5          | 2<br>6<br>7701.2                    | 2<br>4                    | 1<br>3<br>5<br>6               |
| Answer Car<br>Eighths | rd: Set <b>D</b> NOT  Eighths | Answer Car<br>One-half    | rd: Set <b>E</b><br>NOT<br>One-half | Answer Ca<br>One-half     | rd: Set <b>F</b> NOT  One-half |
| 1<br>2<br>5<br>6      | 3 4                           | 2<br>4                    | 1<br>3<br>5<br>6                    | 2<br>4<br>5<br>6          | 1 3                            |
|                       | 7701.2                        |                           | 7701.2                              |                           | 7701.2                         |