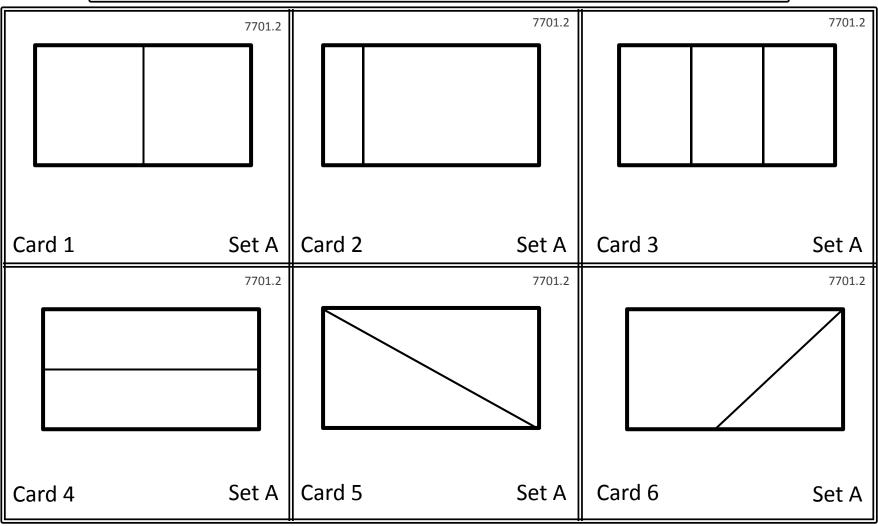

## Printables for "Fraction Squares - Is it Fair?"

KNP # F 7701.2 - Blue

This file contains printables for a small groups of students (approx 3 to 5).

- Reusable Sorting Board (2 copies)
- Reusable sorting cards: levels A through I (9 pages)
- Reusable Answer cards (2 pages)
- Reusable optional Blank Rectangles (1 page): recommend laminating before use