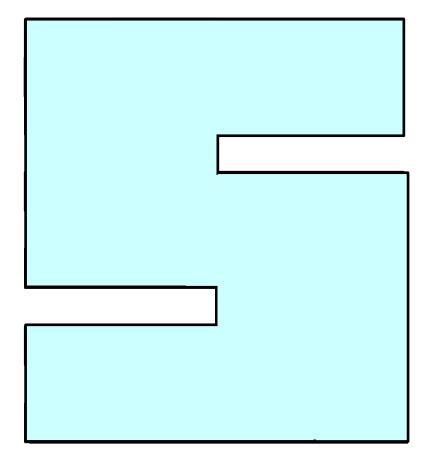

**Teacher Note:** This activity challenges students to deal with ten as a single unit while still recognizing that it contains ten ones. It also challenges them to construct and reconstruct tens to ones and back again. Students are also challenged to record numerically the number of tens and ones in order to translate it into an addition sentence. The number of ones may be greater than 9, allowing for students to understand there are many equivalent forms of a decomposed number. This lays the foundation for adding and subtracting two digit numbers based on place value strategies. Students are ready for this activity when they can verbally match different numbers of tens and ones to total units.

Students should not need more than two turns to match the correct total that makes up the shape. If a student makes an error in building, and the totals do not match, a third try is probably necessary to reinforce the concept this activity is addressing.

#### Materials Notes:

Recommend lamination or printing building cards on cardstock for durability.

Created by Jordan Rhude & Emily Westerling, 2015

Chunk It One Base-Ten Building Cards

В

Chunk It -T 5518.2