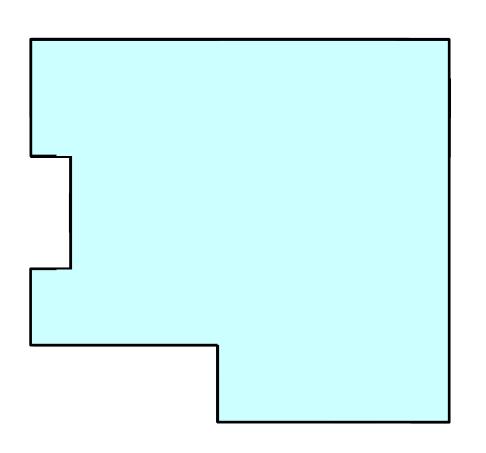

**Teacher Note:** This activity challenges students to deal with ten as a single unit while still recognizing that it contains ten ones. It also challenges them to construct and reconstruct tens to ones and back again. Students are also challenged to record numerically the number of tens and ones in order to translate it into an addition sentence. The number of ones may be greater than 9, allowing for students to understand there are many equivalent forms of a decomposed number. This lays the foundation for adding and subtracting two digit numbers based on place value strategies. Students are ready for this activity when they can verbally match different numbers of tens and ones to total units.

Students should not need more than two turns to match the correct total that makes up the shape. If a student makes an error in building, and the totals do not match, a third try is probably necessary to reinforce the concept this activity is addressing.

#### Materials Notes:

Recommend lamination or printing building cards on cardstock for durability.

Created by Jordan Rhude & Emily Westerling, 2015

Chunk It One Base-Ten Building Cards

В

Chunk It -T 5518.2