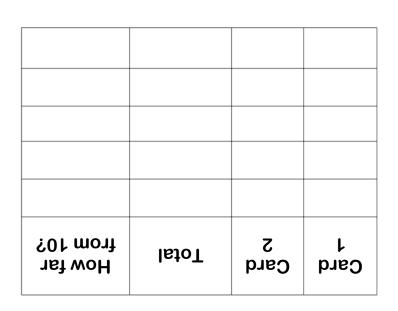

Created by Jordan Rhude & Emily Westerling, 2015

| Card<br>1 | Card<br>2 | Total | How far from 10? |
|-----------|-----------|-------|------------------|
|           |           |       |                  |
|           |           |       |                  |
|           |           |       |                  |
|           |           |       |                  |
|           |           |       |                  |