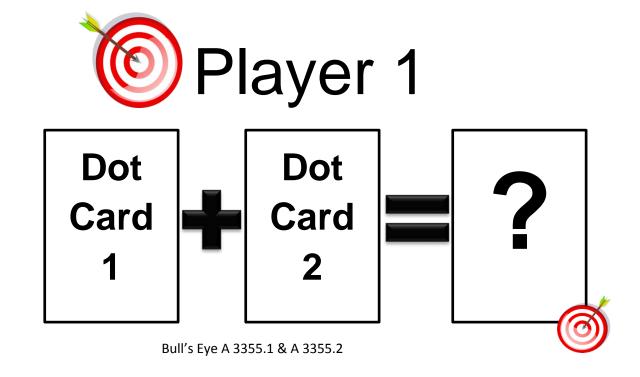

**Teacher Notes:** This activity challenges students to find the total of items in two groups when one is shielded. Students will also be challenged to find the difference between their number and ten. Though not formalized, they are practicing their part/part/whole thinking with concrete support. Student is ready for this task when they are able to count items in one group to become familiar with combining groups for addition and subtraction tasks.