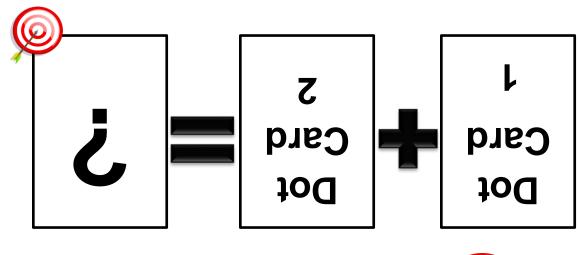

**Teacher Notes:** This activity challenges students to find the total of items in two groups when one is shielded. Students will also be challenged to find the difference between their number and ten. Though not formalized, they are practicing their part/part/whole thinking with concrete support. Student is ready for this task when they are able to count items in one group to become familiar with combining groups for addition and subtraction tasks.