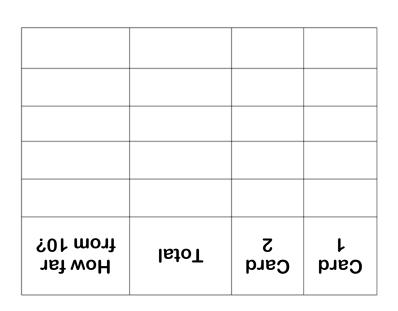

Created by Jordan Rhude & Emily Westerling, 2015

| Card<br>1 | Card<br>2 | Total | How far from 10? |
|-----------|-----------|-------|------------------|
|           |           |       |                  |
|           |           |       |                  |
|           |           |       |                  |
|           |           |       |                  |
|           |           |       |                  |

| Card<br>1 | Card<br>2 | Total | How far from 10? |
|-----------|-----------|-------|------------------|
|           |           |       |                  |
|           |           |       |                  |
|           |           |       |                  |
|           |           |       |                  |
|           |           |       |                  |