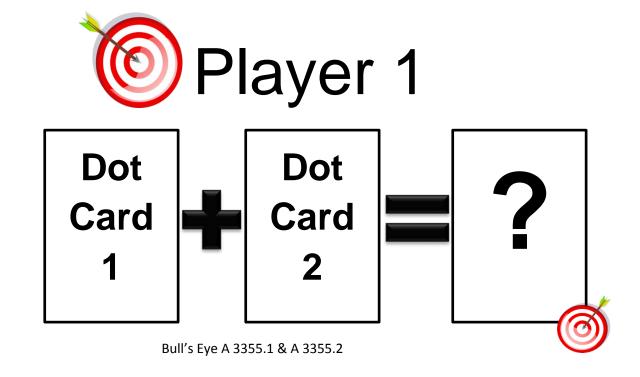

**Teacher Notes:** This activity challenges students to count items in two groups and to find the total when those groups are combined. Students will also be challenged to find the difference between their number and ten. Though not formalized, they are practicing part/part/whole thinking with support. Student is ready for this task when they are able to items in one group up to twenty.