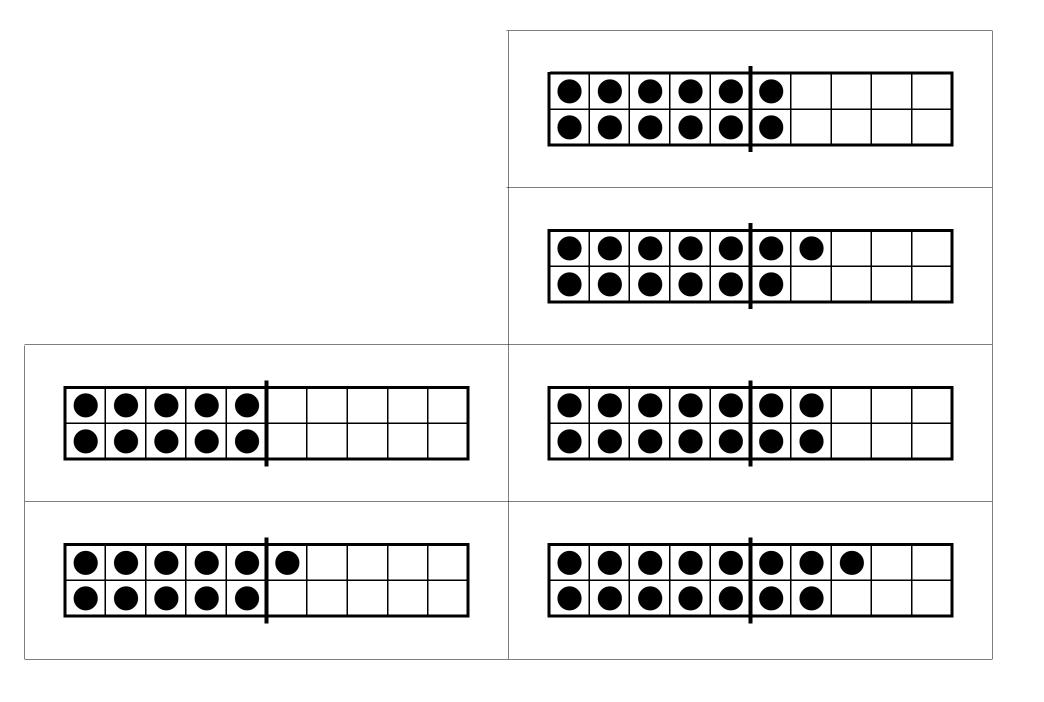

## KNPIG ID # S 2265.4 - PURPLE

This file contains printables for a small group of studnets.

For each additional group of students print 1 new file.

- Double 10 Frames (five-wise) Numbered 10-20
- Twenty Frames (ten-wise) -Numbered 10-20
- Twenty Frames (pair-wise) -Numbered 10-20
- Double Expression Cards -Numbered 11-20