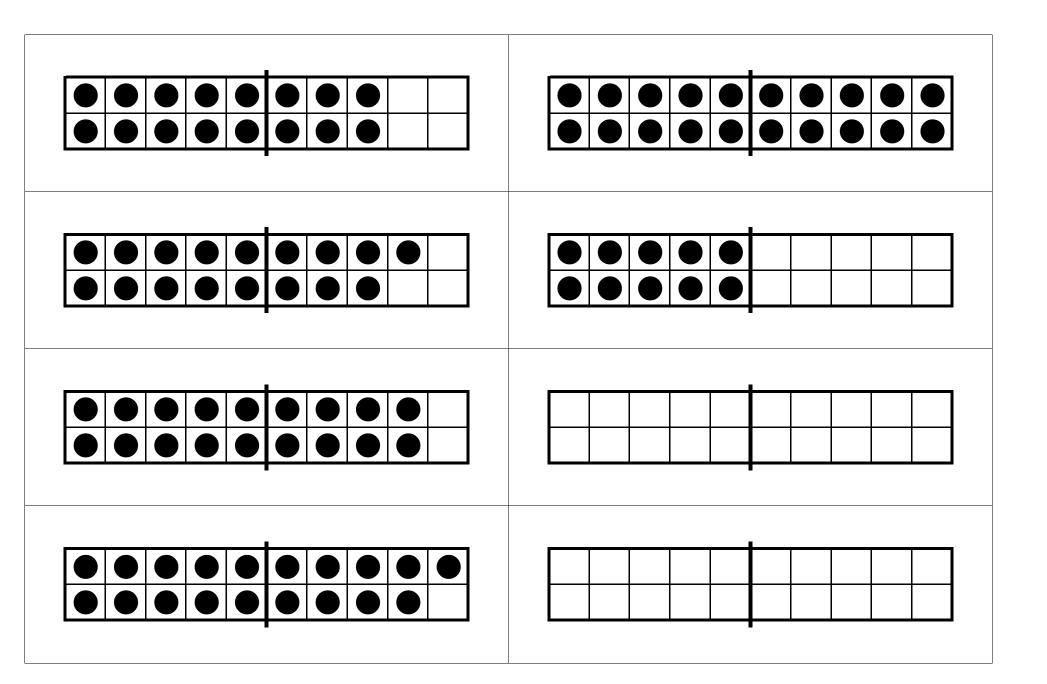

## KNPIG ID # S 2265.4 - PURPLE

This file contains printables for a small group of studnets.

For each additional group of students print 1 new file.

- Double 10 Frames (five-wise) Numbered 10-20
- Twenty Frames (ten-wise) -Numbered 10-20
- Twenty Frames (pair-wise) -Numbered 10-20
- Double Expression Cards -Numbered 11-20