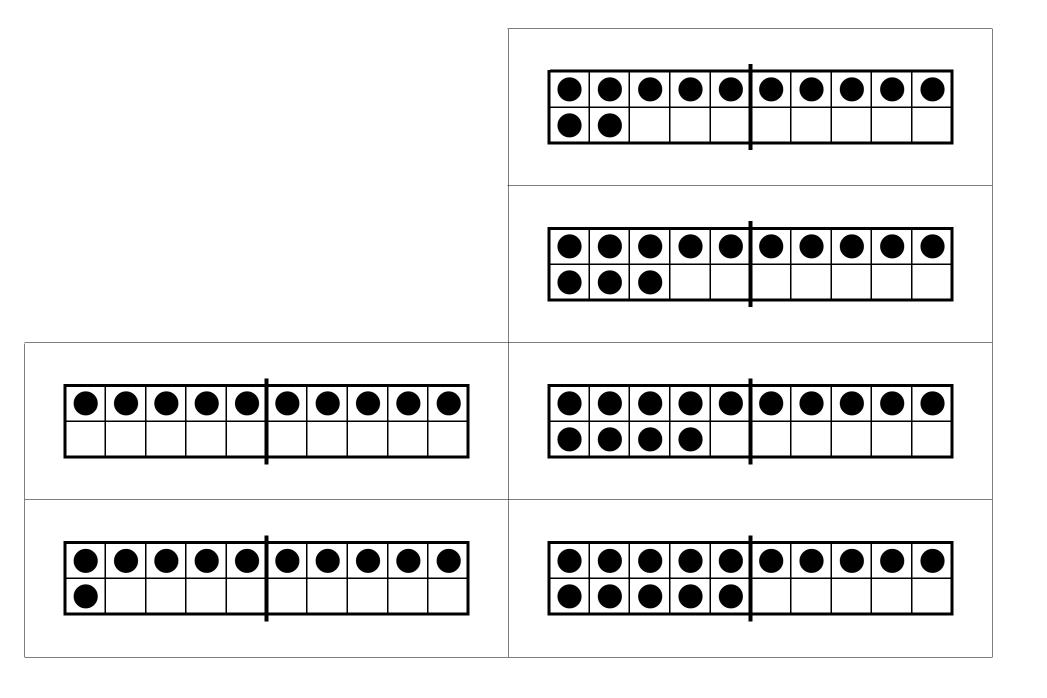

## KNPIG ID # S 2265.4 - PURPLE

This file contains printables for a small group of studnets.

For each additional group of students print 1 new file.

- Double 10 Frames (five-wise) Numbered 10-20
- Twenty Frames (ten-wise) -Numbered 10-20
- Twenty Frames (pair-wise) -Numbered 10-20
- Double Expression Cards -Numbered 11-20