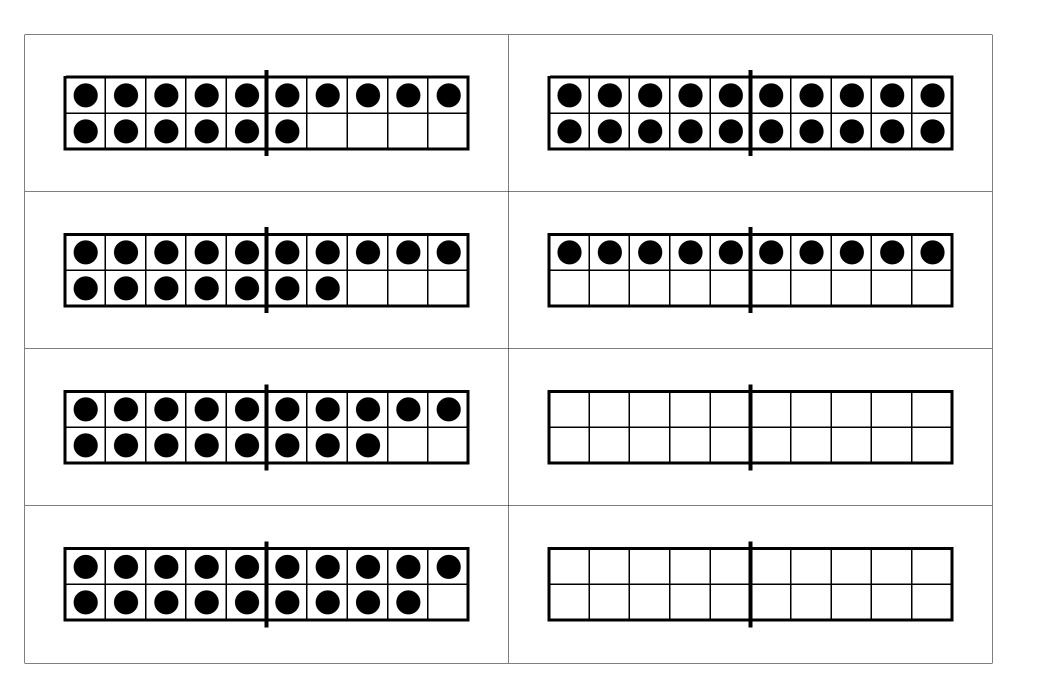

## KNPIG ID # S 2265.4 - PURPLE

This file contains printables for a small group of studnets.

For each additional group of students print 1 new file.

- Double 10 Frames (five-wise) Numbered 10-20
- Twenty Frames (ten-wise) -Numbered 10-20
- Twenty Frames (pair-wise) -Numbered 10-20
- Double Expression Cards -Numbered 11-20