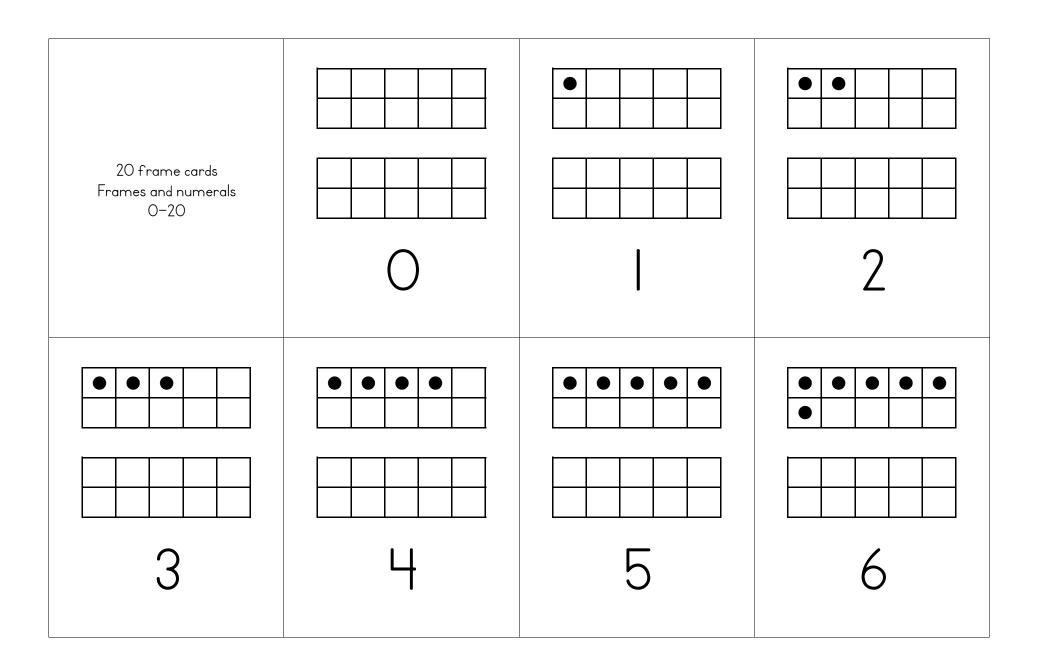

| 7 | 8  | <u>9</u> | IO |
|---|----|----------|----|
|   | 12 | 13       |    |

| 15 | 16 | 17 | 18 |
|----|----|----|----|
| 19 | 20 |    | IO |

| Numeral cards<br>O-20 | 2 | 3 |
|-----------------------|---|---|
| 0                     | 5 | 6 |

| 7 | 8  | <u>9</u> | IO |
|---|----|----------|----|
|   | 12 | 13       |    |

| 15 | 16 | 17 | 18 |
|----|----|----|----|
| 19 | 20 |    | IO |