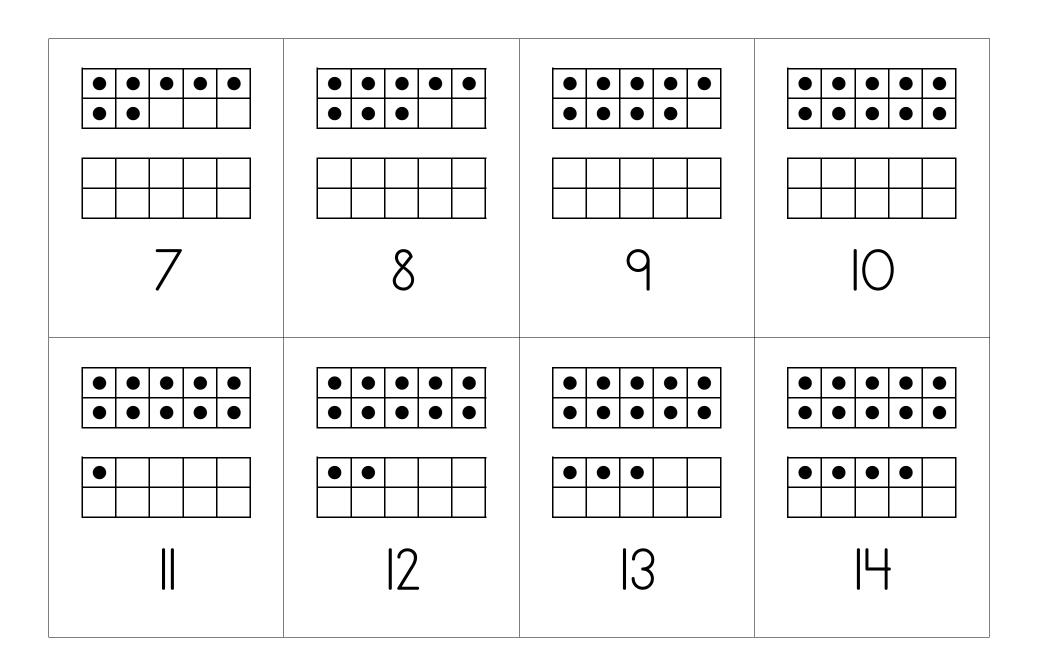

**Teacher Note:** This activity only calls for two sets of double 10 frame cards numbered 0 to 20. The printable file also includes numeral cards.

| Numeral cards<br>O-20 | 2 | 3 |
|-----------------------|---|---|
| 0                     | 5 | 6 |

| 7 | 8  | <u>9</u> | IO |
|---|----|----------|----|
|   | 12 | 13       |    |

| 15 | 16 | 17 | 18 |
|----|----|----|----|
| 19 | 20 |    | IO |

| Numeral cards<br>O-20 | 2 | 3 |
|-----------------------|---|---|
| 0                     | 5 | 6 |