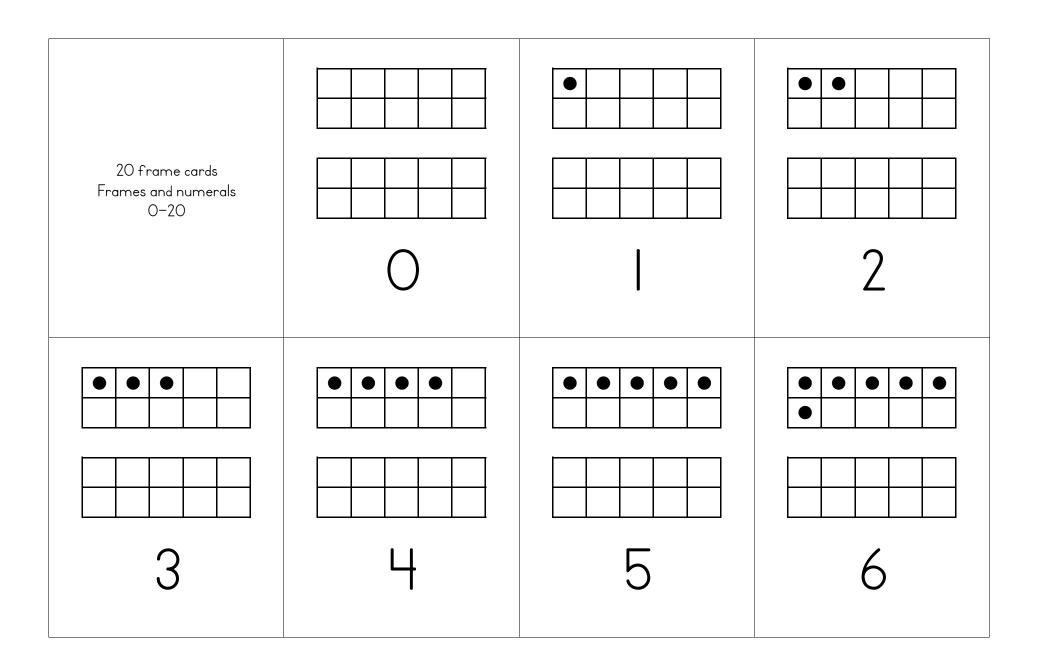

## KNPIG ID # S 2211.4 - PURPLF

This file contains printables for a small group of students.

For each additional pair of students print 1 new set of 20 Frame Cards.

- 20 Frame Cards Frames Numerals 0-20: 2 sets.
- Numeral Cards Numbered 0-20: 2 sets

**Teacher Note:** This activity only calls for two sets of double 10 frame cards numbered 0 to 20. The printable file also includes numeral cards.

| Numeral cards<br>O-20 | 2 | 3 |
|-----------------------|---|---|
| 0                     | 5 | 6 |