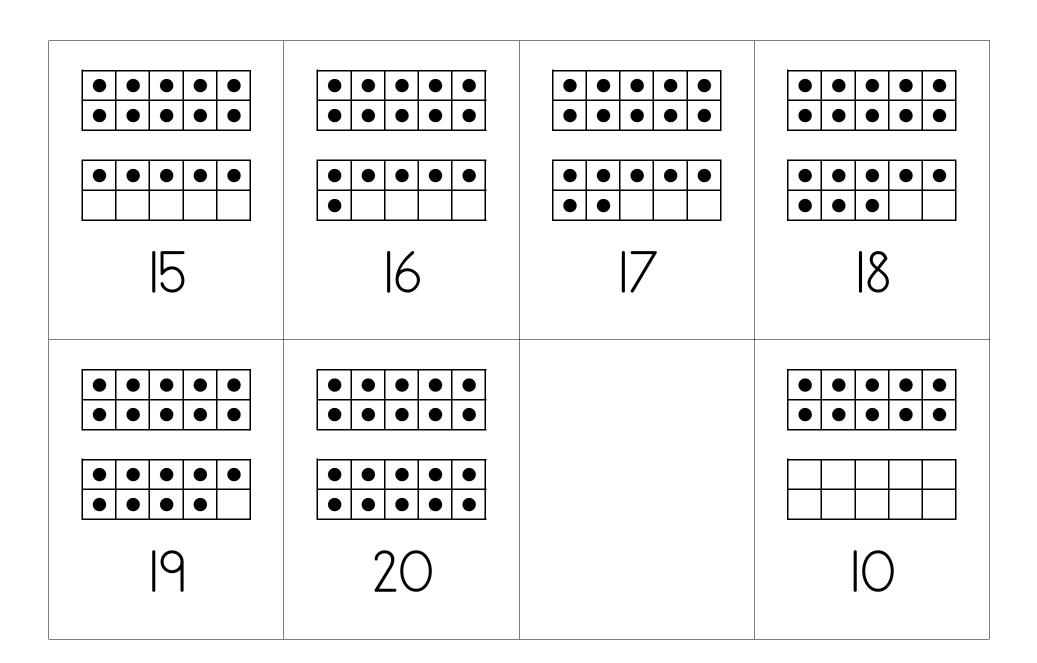

| 7 | 8  | <u>9</u> | IO |
|---|----|----------|----|
|   | 12 | 13       |    |

| 15 | 16 | 17 | 18 |
|----|----|----|----|
| 19 | 20 |    | IO |

| Numeral cards<br>O-20 | 2 | 3 |
|-----------------------|---|---|
| 0                     | 5 | 6 |