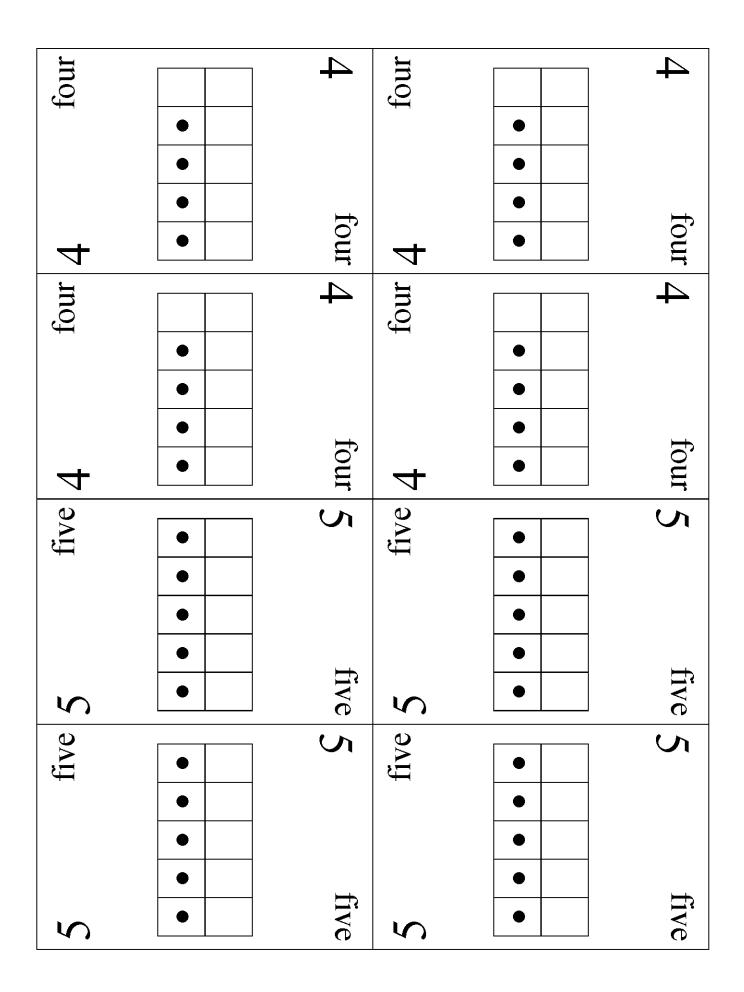

## This file contains printables for two students.

For each additional pair of students print 1 new activity file.

- Ten Frame Cards Zero (0): 4 Cards.
- Ten Frame Cards One (1): 4 Cards.
- Ten Frame Cards Two (2): 4 Cards.
- Ten Frame Cards Three (3): 4 Cards.
- Ten Frame Cards Four (4): 4 Cards.
- Ten Frame Cards Five (5): 4 Cards.
- Ten Frame Cards SIx (6): 4 Cards.
- Ten Frame Cards Seven (7): 4 Cards.
- Ten Frame Cards Eight (8): 4 Cards.
- Ten Frame Cards Nine (9): 4 Cards.
- Ten Frame Cards Ten (10): 4 Cards.

**Teacher Notes:** Make 10 Memory- Shuffle 2 sets of ten frame cards. Place cards in an equal array (face-down). Students choose 2 cards to turn over and decide whether the 2 cards make 10. If the cards make 10, the student keeps them. If not the cards are turned back over and play continues to the next player. The game is over when all cards are matched.

One-to-One Math Number Cards page 2 of 6

One-to-One Math Number Cards page 3 of 6

One-to-One Math Number Cards page 4 of 6

One-to-One Math Number Cards page 5 of 6

| 10 ten | 10 ten |
|--------|--------|
|        |        |
| 10 ten | 10 ten |
| • •    |        |
| 10 ten | 10 ten |