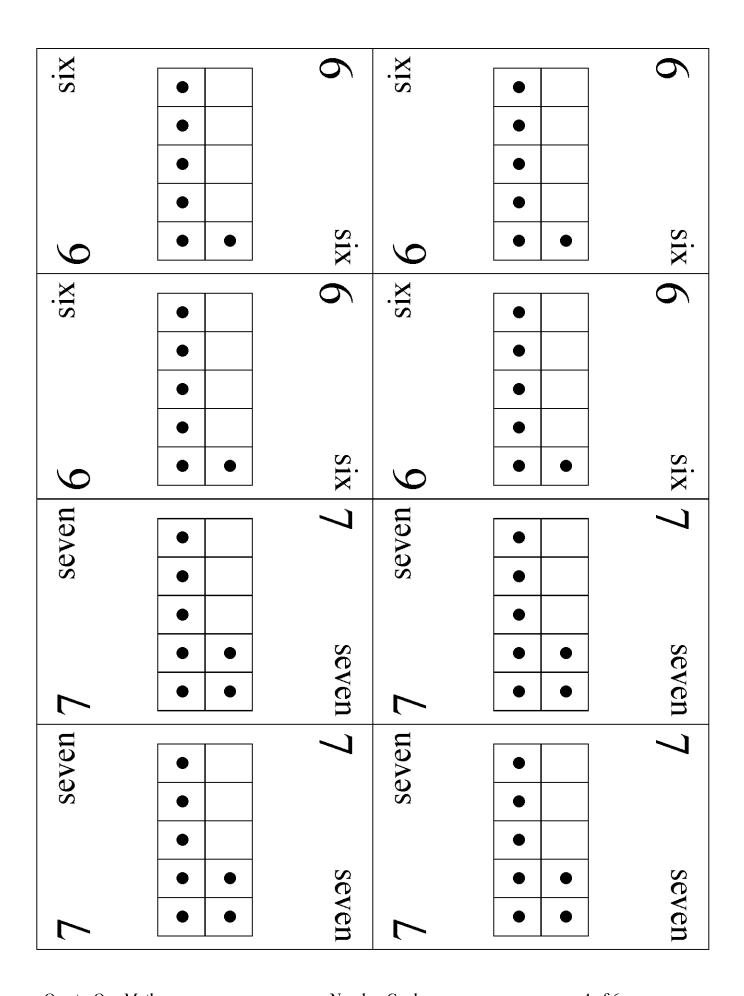

## This file contains printables for two students.

For each additional pair of students print 1 new activity file.

- Ten Frame Cards Zero (0): 4 Cards.
- Ten Frame Cards One (1): 4 Cards.
- Ten Frame Cards Two (2): 4 Cards.
- Ten Frame Cards Three (3): 4 Cards.
- Ten Frame Cards Four (4): 4 Cards.
- Ten Frame Cards Five (5): 4 Cards.
- Ten Frame Cards SIx (6): 4 Cards.
- Ten Frame Cards Seven (7): 4 Cards.
- Ten Frame Cards Eight (8): 4 Cards.
- Ten Frame Cards Nine (9): 4 Cards.
- Ten Frame Cards Ten (10): 4 Cards.

**Teacher Notes:** Make 10 Memory- Shuffle 2 sets of ten frame cards. Place cards in an equal array (face-down). Students choose 2 cards to turn over and decide whether the 2 cards make 10. If the cards make 10, the student keeps them. If not the cards are turned back over and play continues to the next player. The game is over when all cards are matched.

One-to-One Math Number Cards page 2 of 6

One-to-One Math Number Cards page 3 of 6

One-to-One Math Number Cards page 4 of 6

One-to-One Math Number Cards page 5 of 6

| 10 ten | 10 ten |
|--------|--------|
|        |        |
| 10 ten | 10 ten |
| • •    |        |
| 10 ten | 10 ten |