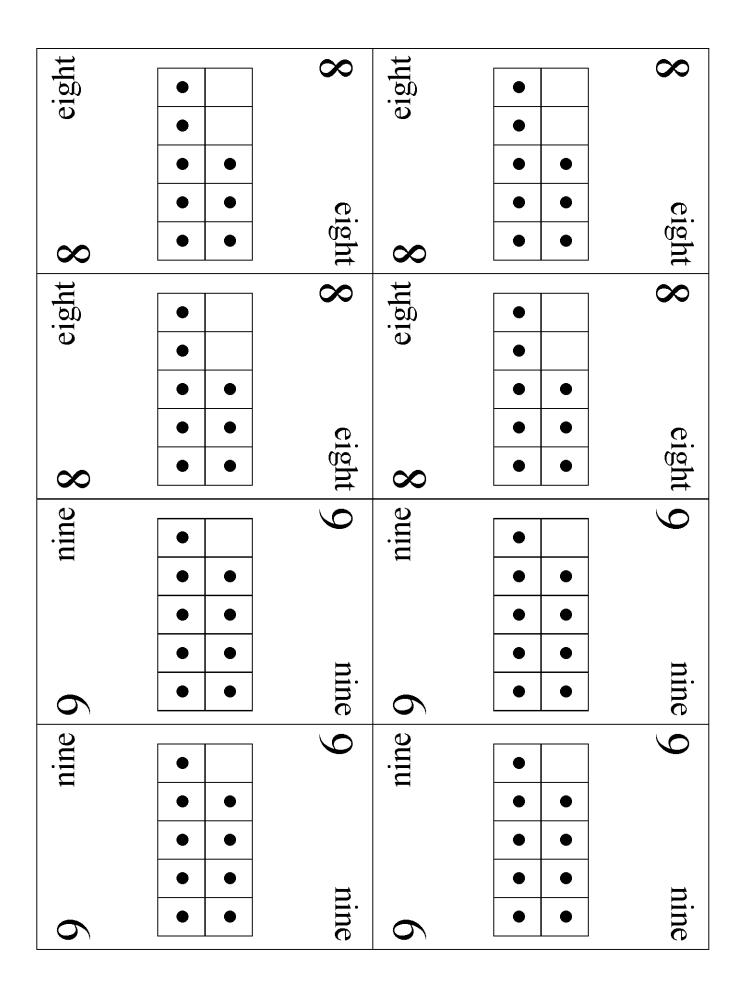

## This file contains printables for two students.

For each additional pair of students print 1 new activity file.

- Ten Frame Cards Zero (0): 4 Cards.
- Ten Frame Cards One (1): 4 Cards.
- Ten Frame Cards Two (2): 4 Cards.
- Ten Frame Cards Three (3): 4 Cards.
- Ten Frame Cards Four (4): 4 Cards.
- Ten Frame Cards Five (5): 4 Cards.
- Ten Frame Cards SIx (6): 4 Cards.
- Ten Frame Cards Seven (7): 4 Cards.
- Ten Frame Cards Eight (8): 4 Cards.
- Ten Frame Cards Nine (9): 4 Cards.
- Ten Frame Cards Ten (10): 4 Cards.

**Teacher Notes:** Make 10 Memory- Shuffle 2 sets of ten frame cards. Place cards in an equal array (face-down). Students choose 2 cards to turn over and decide whether the 2 cards make 10. If the cards make 10, the student keeps them. If not the cards are turned back over and play continues to the next player. The game is over when all cards are matched.

One-to-One Math Number Cards page 2 of 6

One-to-One Math Number Cards page 3 of 6

One-to-One Math Number Cards page 4 of 6

One-to-One Math Number Cards page 5 of 6

| 10 ten | 10 ten |
|--------|--------|
|        |        |
| 10 ten | 10 ten |
| • •    |        |
| 10 ten | 10 ten |