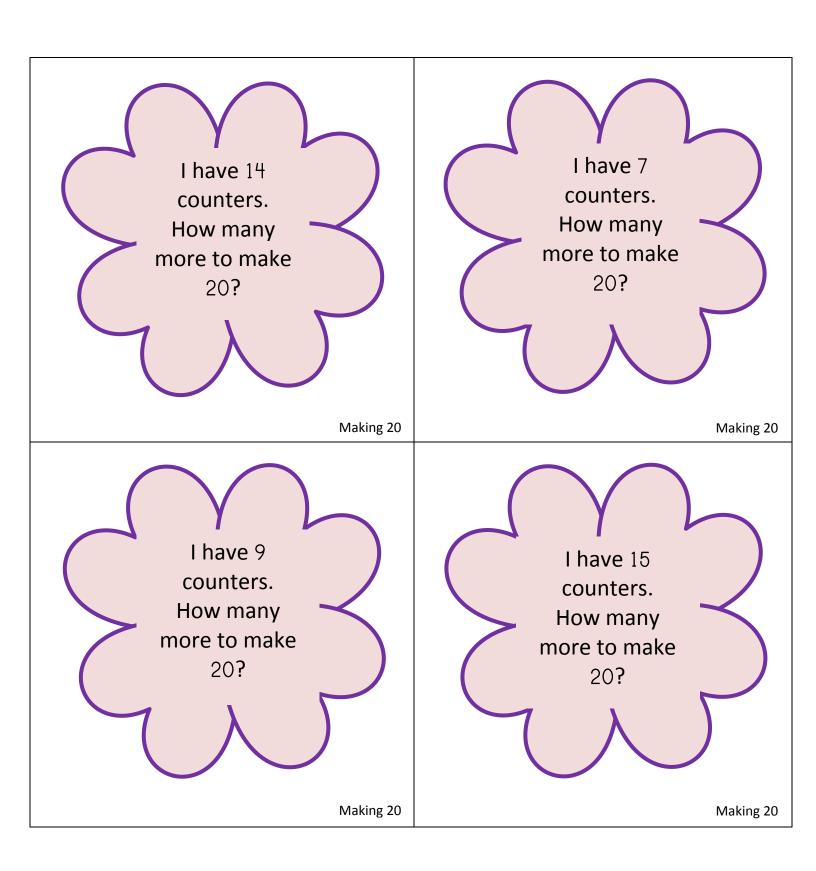

# Which number sentence below best matches the top number sentence?

## Which number sentence below best matches the top number sentence?