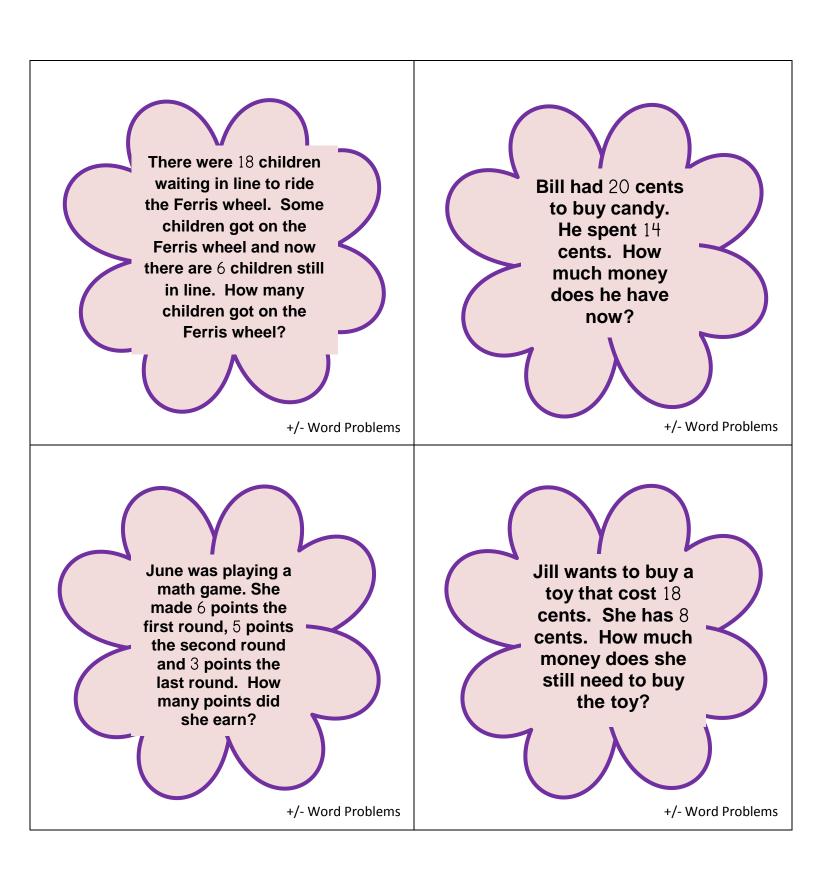

# Which number sentence below best matches the top number sentence?

## Which number sentence below best matches the top number sentence?