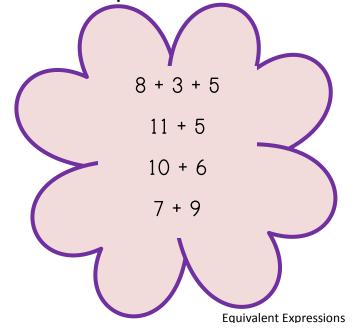

# Which number sentence below best matches the top number sentence?

## Which number sentence below best matches the top number sentence?