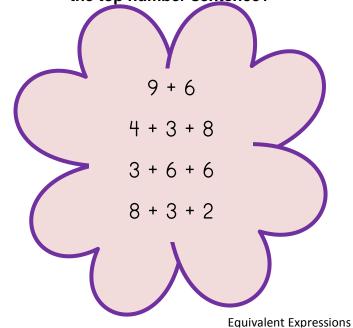

|            |            |            |            |            |            |       |
|                 |            |            |            |            |            |            |            |            |            |       |
|                 |            |            |            |            |            |            |            |            |            |       |
|                 |            |            |            |            |            |            |            |            |            |       |
|                 |            |            |            |            |            |            |            |            |            |       |

Flowery Fluency 2206 Record Sheet



**Blank Cards** 

# Which number sentence below best matches the top number sentence?



## Which number sentence below best matches the top number sentence?



# Which number sentence below best matches the top number sentence?



# Which number sentence below best matches the top number sentence?











### Flower Fluency Record Sheet-Bonus Rounds

| Student<br>Name | Round<br>1 | Round<br>2 | Bonus<br>Round | Round<br>3 | Round<br>4 | Bonus<br>Round | Round<br>5 | Round<br>6 | Bonus<br>Round | Total |
|-----------------|------------|------------|----------------|------------|------------|----------------|------------|------------|----------------|-------|
|                 |            |            |                |            |            |                |            |            |                |       |
|                 |            |            |