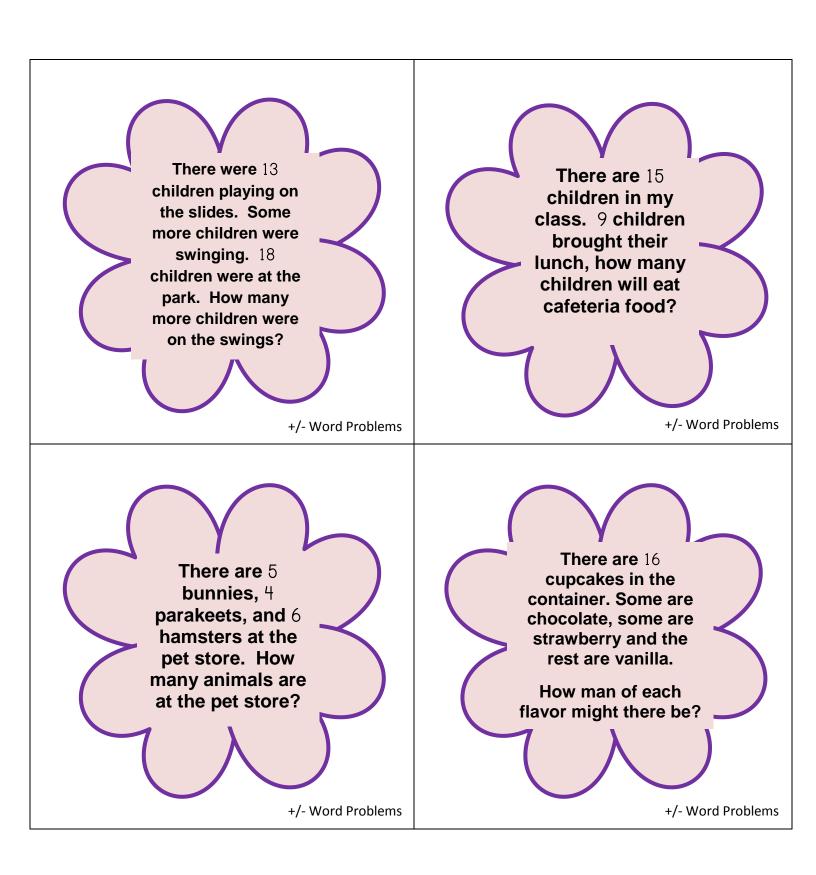

# Which number sentence below best matches the top number sentence?

## Which number sentence below best matches the top number sentence?