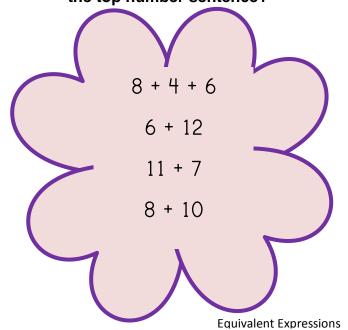

|            |       |
|                 |            |            |            |            |            |            |            |            |            |       |
|                 |            |            |            |            |            |            |            |            |            |       |
|                 |            |            |            |            |            |            |            |            |            |       |
|                 |            |            |            |            |            |            |            |            |            |       |

Flowery Fluency 2206 Record Sheet



**Blank Cards** 

# Which number sentence below best matches the top number sentence?



## Which number sentence below best matches the top number sentence?



# Which number sentence below best matches the top number sentence?



# Which number sentence below best matches the top number sentence?











### Flower Fluency Record Sheet-Bonus Rounds

| Student<br>Name | Round<br>1 | Round<br>2 | Bonus<br>Round | Round<br>3 | Round<br>4 | Bonus<br>Round | Round<br>5 | Round<br>6 | Bonus<br>Round | Total |
|-----------------|------------|------------|----------------|------------|------------|----------------|------------|------------|----------------|-------|
|                 |            |            |                |            |            |                |            |            |                |       |
|                 |            |            |                |            |            |                |            |            |