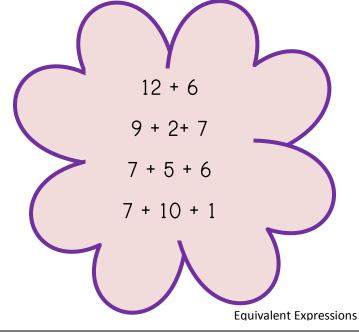

|            |            |            |            |            |            |       |
|                 |            |            |            |            |            |            |            |            |            |       |
|                 |            |            |            |            |            |            |            |            |            |       |
|                 |            |            |            |            |            |            |            |            |            |       |

Flowery Fluency 2206 Record Sheet



**Blank Cards** 

# Which number sentence below best matches the top number sentence?



## Which number sentence below best matches the top number sentence?



# Which number sentence below best matches the top number sentence?



# Which number sentence below best matches the top number sentence?











### Flower Fluency Record Sheet-Bonus Rounds

| Student<br>Name | Round<br>1 | Round<br>2 | Bonus<br>Round | Round<br>3 | Round<br>4 | Bonus<br>Round | Round<br>5 | Round<br>6 | Bonus<br>Round | Total |
|-----------------|------------|------------|----------------|------------|------------|----------------|------------|------------|----------------|-------|
|                 |            |            |                |            |            |                |            |            |                |       |
|                 |            |            |                |            |            |                |            |            |                |       |
|                 |            |            |