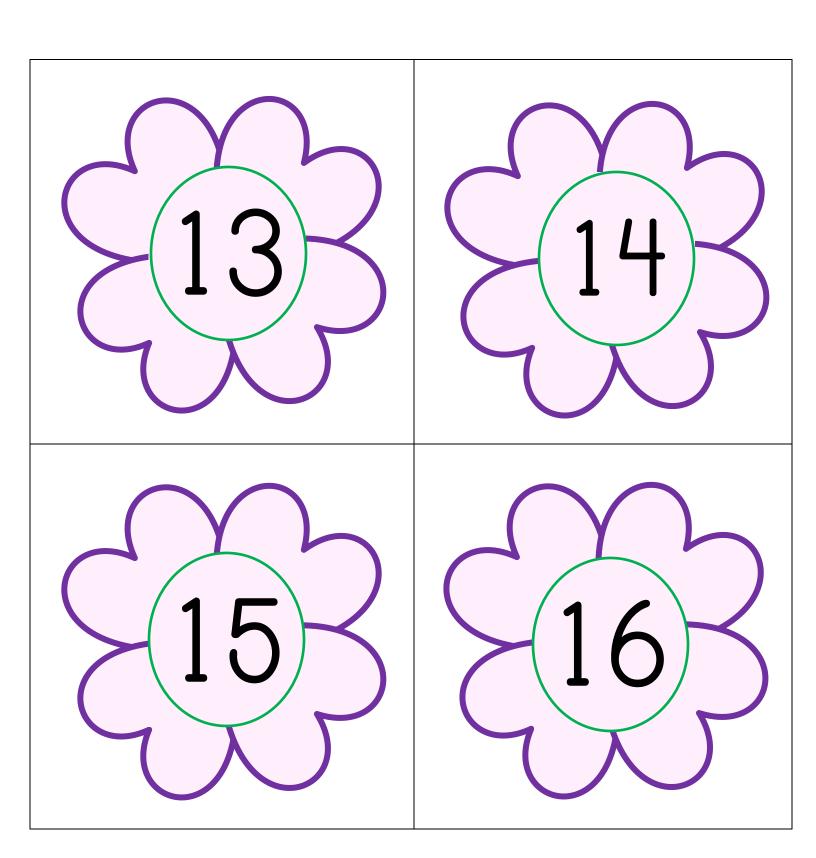

### This file contains printables for a small group of students.

For each additional group of students print one new file.

- Flower multiple digit cards to 20
- Flower numeral target cards to 20
- Record Sheet without bonus rounds
- Flower bonus cards
- Recording sheet with bonus rounds

If wanting to play Flower Fluency without the bonus rounds, please print pages 2-10. If wanting to incorporate the bonus rounds please print pages 2-9 and 11- 17 (excluding page 10). Additional teacher note for this activity can be found on the activity lesson plan.