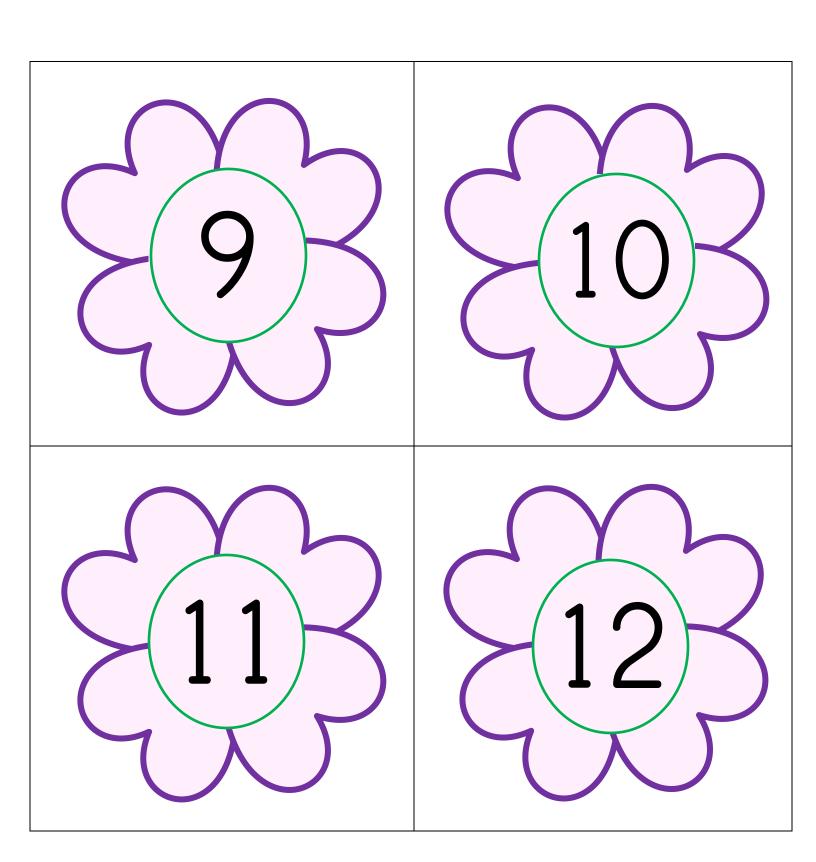

### This file contains printables for a small group of students.

For each additional group of students print one new file.

- Flower multiple digit cards to 20
- Flower numeral target cards to 20
- Record Sheet without bonus rounds
- Flower bonus cards
- Recording sheet with bonus rounds

If wanting to play Flower Fluency without the bonus rounds, please print pages 2-10. If wanting to incorporate the bonus rounds please print pages 2-9 and 11- 17 (excluding page 10). Additional teacher note for this activity can be found on the activity lesson plan.