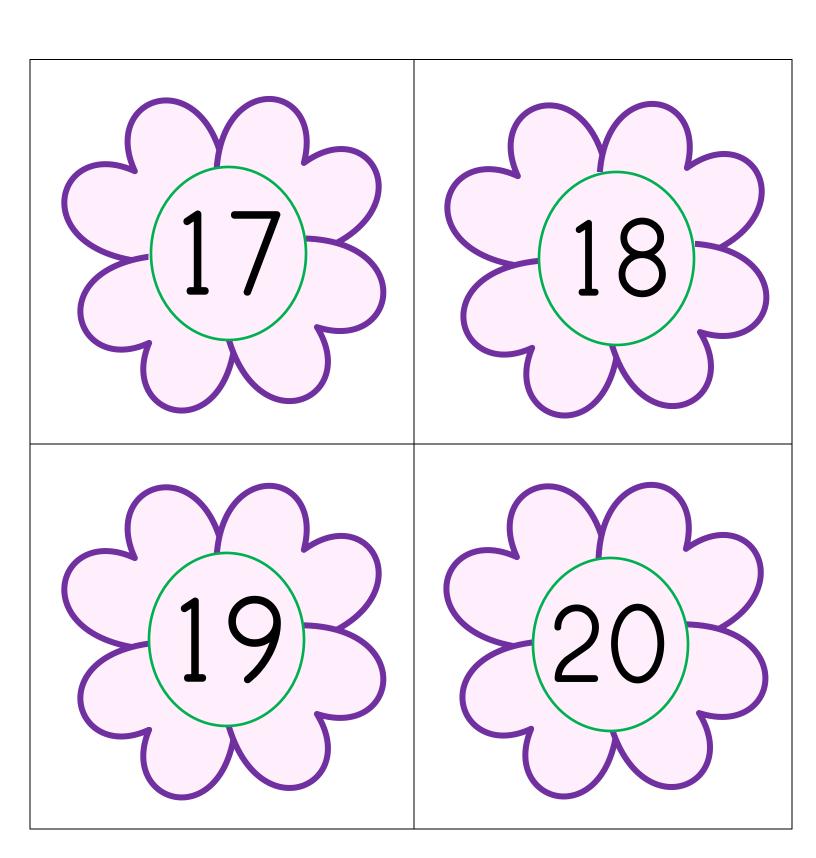

### This file contains printables for a small group of students.

For each additional group of students print one new file.

- Flower multiple digit cards to 20
- Flower numeral target cards to 20
- Record Sheet without bonus rounds
- Flower bonus cards
- Recording sheet with bonus rounds

If wanting to play Flower Fluency without the bonus rounds, please print pages 2-10. If wanting to incorporate the bonus rounds please print pages 2-9 and 11- 17 (excluding page 10). Additional teacher note for this activity can be found on the activity lesson plan.