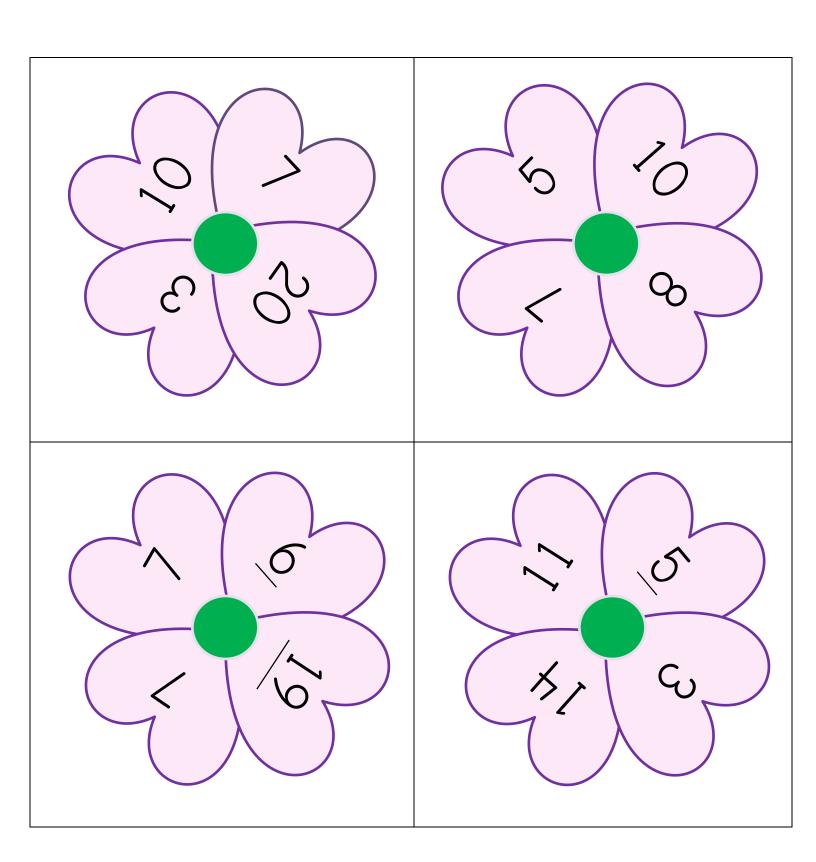

### This file contains printables for a small group of students.

For each additional group of students print one new file.

- Flower multiple digit cards to 20
- Flower numeral target cards to 20
- Record Sheet without bonus rounds
- Flower bonus cards
- Recording sheet with bonus rounds

If wanting to play Flower Fluency without the bonus rounds, please print pages 2-10. If wanting to incorporate the bonus rounds please print pages 2-9 and 11- 17 (excluding page 10). Additional teacher note for this activity can be found on the activity lesson plan.