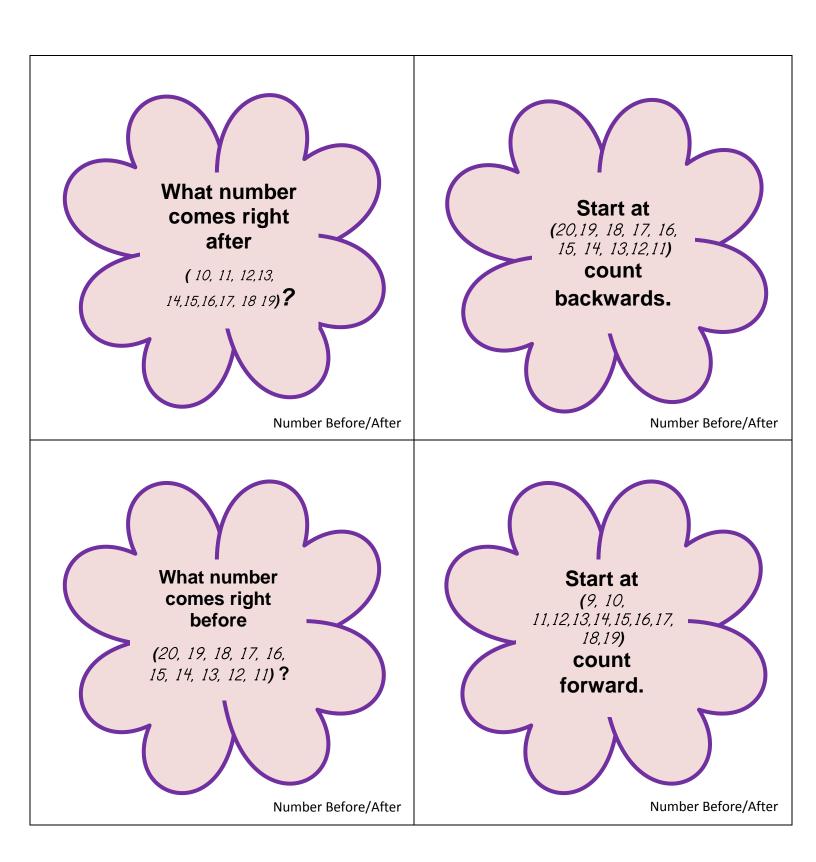

# Which number sentence below best matches the top number sentence?

## Which number sentence below best matches the top number sentence?