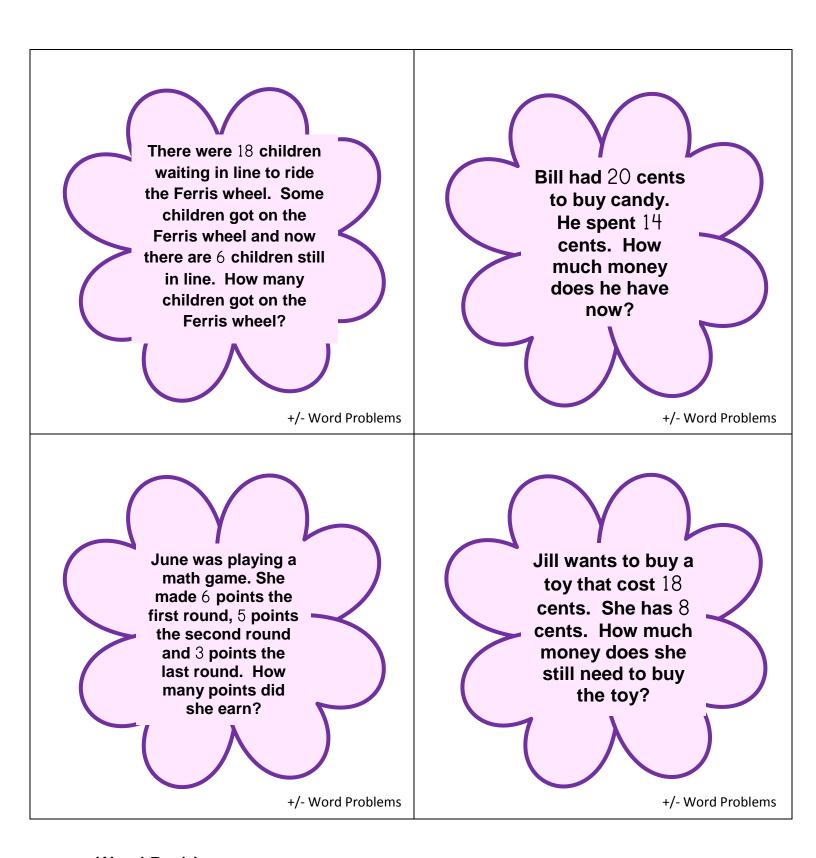

# Which number sentence below best matches the top number sentence?

**Number Before/After** 

Flower Fluency 2206.5

**Word Problems** 

Flower Fluency 2206.5 Bonus Cards