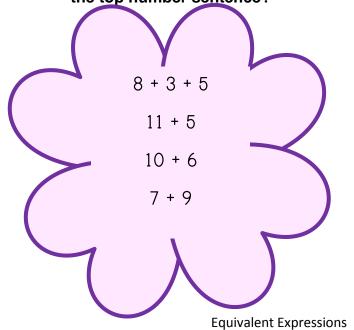

# Which number sentence below best matches the top number sentence?

## Which number sentence below best matches the top number sentence?

# Which number sentence below best matches the top number sentence?

**Number Before/After** 

Flower Fluency 2206.5

**Word Problems** 

Flower Fluency 2206.5 Bonus Cards