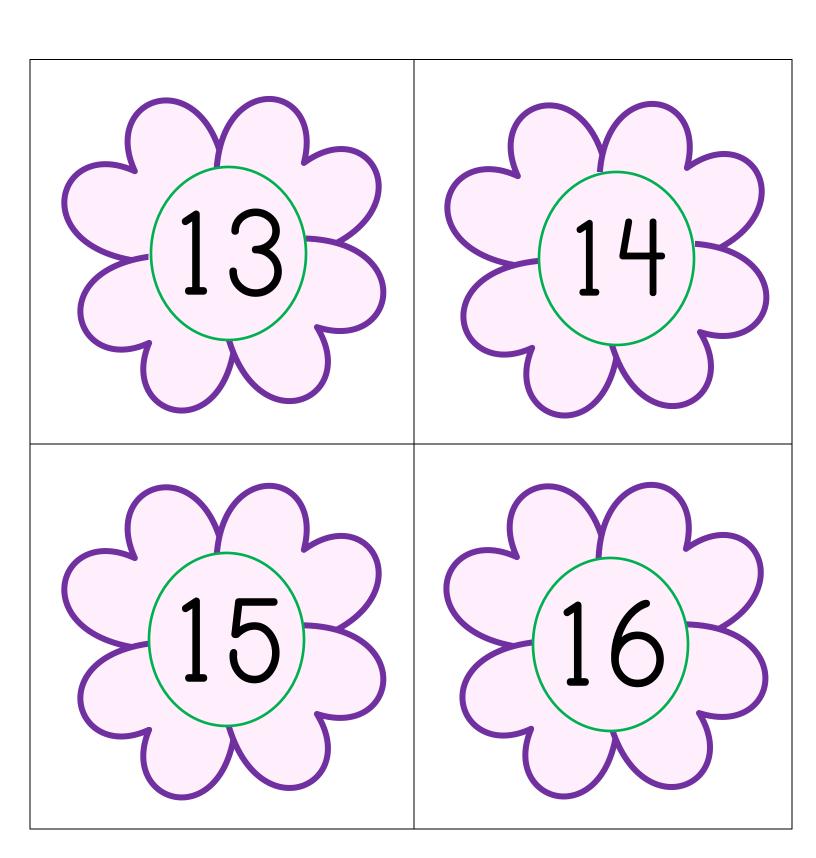

#### This file contains printables for a small group of students.

For each additional group of students print one new file.

- Flower multiple digit cards to 20
- Flower numeral target cards to 20
- Record Sheet without bonus rounds
- 10-Frame cards: 3 sets
- Flower bonus cards
- Recording sheet with bonus rounds

If wanting to play Flower Fluency without the bonus rounds, please print pages 2-13. If wanting to incorporate the bonus rounds please print pages 2-9 and 11-20 (excluding page 10). Additional teacher note for this activity can be found on the activity lesson plan.