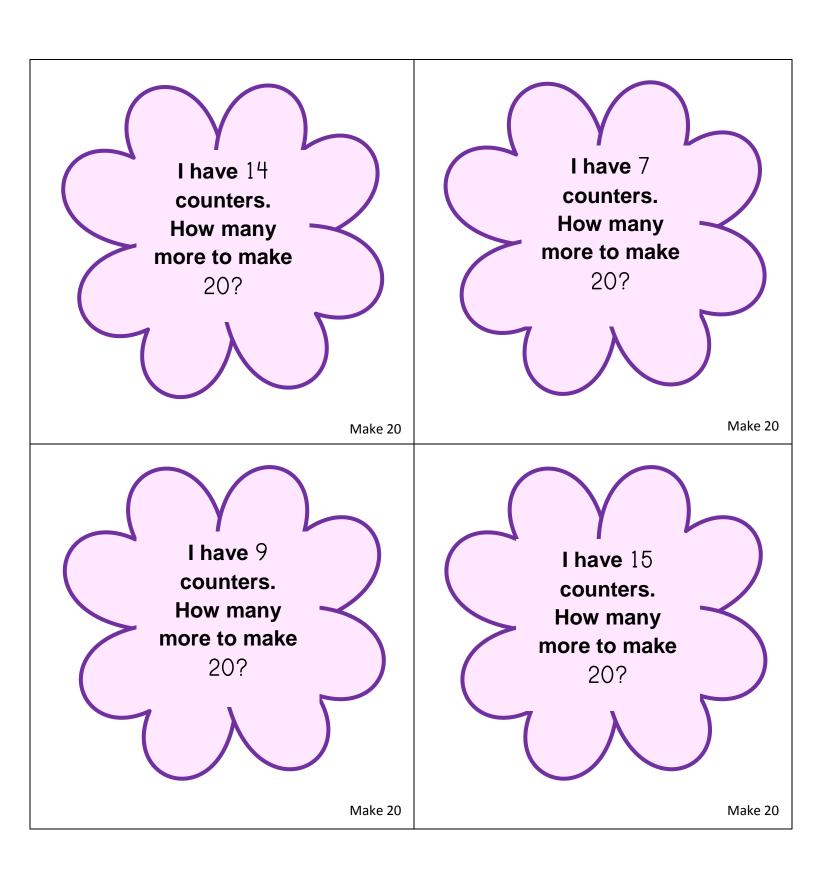

# Which number sentence below best matches the top number sentence?

**Number Before/After** 

Flower Fluency 2206.5

**Word Problems** 

Flower Fluency 2206.5 Bonus Cards