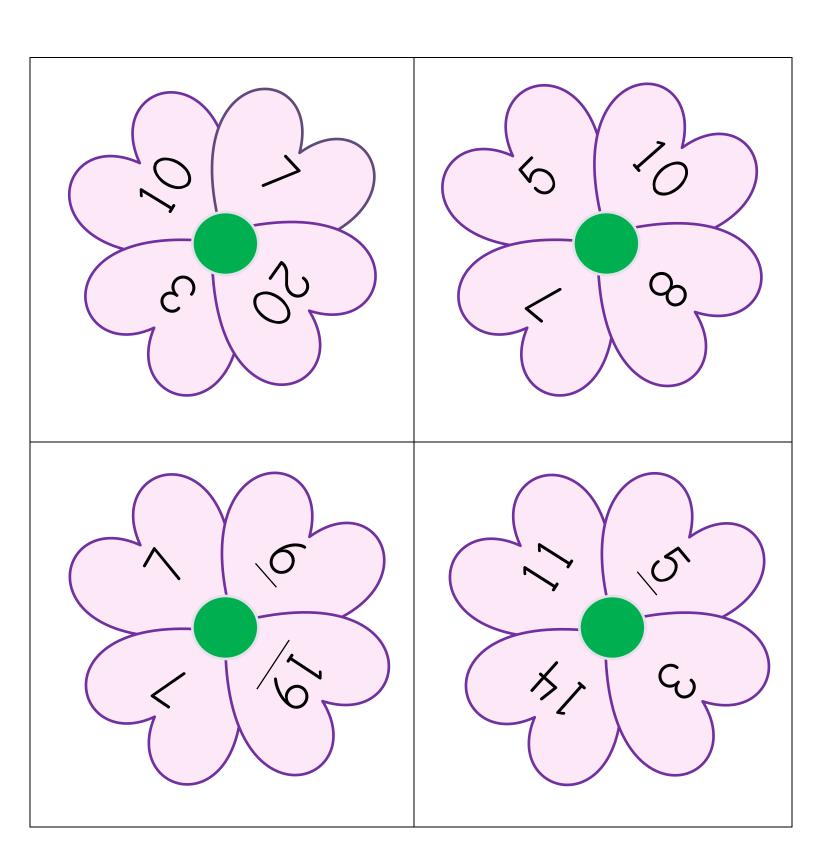

#### This file contains printables for a small group of students.

For each additional group of students print one new file.

- Flower multiple digit cards to 20
- Flower numeral target cards to 20
- Record Sheet without bonus rounds
- 10-Frame cards: 3 sets
- Flower bonus cards
- Recording sheet with bonus rounds

If wanting to play Flower Fluency without the bonus rounds, please print pages 2-13. If wanting to incorporate the bonus rounds please print pages 2-9 and 11-20 (excluding page 10). Additional teacher note for this activity can be found on the activity lesson plan.