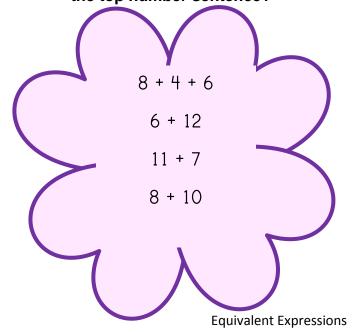

|     |     |
|   |   |   |     |     |     |
|   |   |   | •   | • • |     |
|   |   |   |     |     |     |
|   |   |   |     |     |     |
|   |   |   |     |     |     |
|   |   |   |     |     |     |

|   |   |   |     | • • | • • |
|---|---|---|-----|-----|-----|
|   |   |   |     | • • | • • |
|   | • |   | • • | • • | • • |
| • | • | • | • • | • • | • • |
|   |   |   |     |     |     |
|   |   |   |     |     |     |
|   |   |   |     |     |     |
|   |   |   |     |     |     |
|   |   |   | •   | • • |     |
|   |   |   |     |     |     |
|   |   |   |     |     |     |
|   |   |   |     |     |     |
|   |   |   |     |     |     |



# Which number sentence below best matches the top number sentence?



## Which number sentence below best matches the top number sentence?



# Which number sentence below best matches the top number sentence?



# Which number sentence below best matches the top number sentence?







**Number Before/After** 

Flower Fluency 2206.5



**Word Problems** 

Flower Fluency 2206.5 Bonus Cards



### Flower Fluency Record Sheet-Bonus Rounds

| Student<br>Name | Round<br>1 | Round<br>2 | Bonus<br>Round | Round<br>3 | Round<br>4 | Bonus<br>Round | Round<br>5 | Round<br>6 | Bonus<br>Round | Total |
|-----------------|------------|------------|----------------|------------|------------|----------------|------------|------------|----------------|-------|
|                 |            |            |                |            |            |                |            |            |                |       |
|                 |