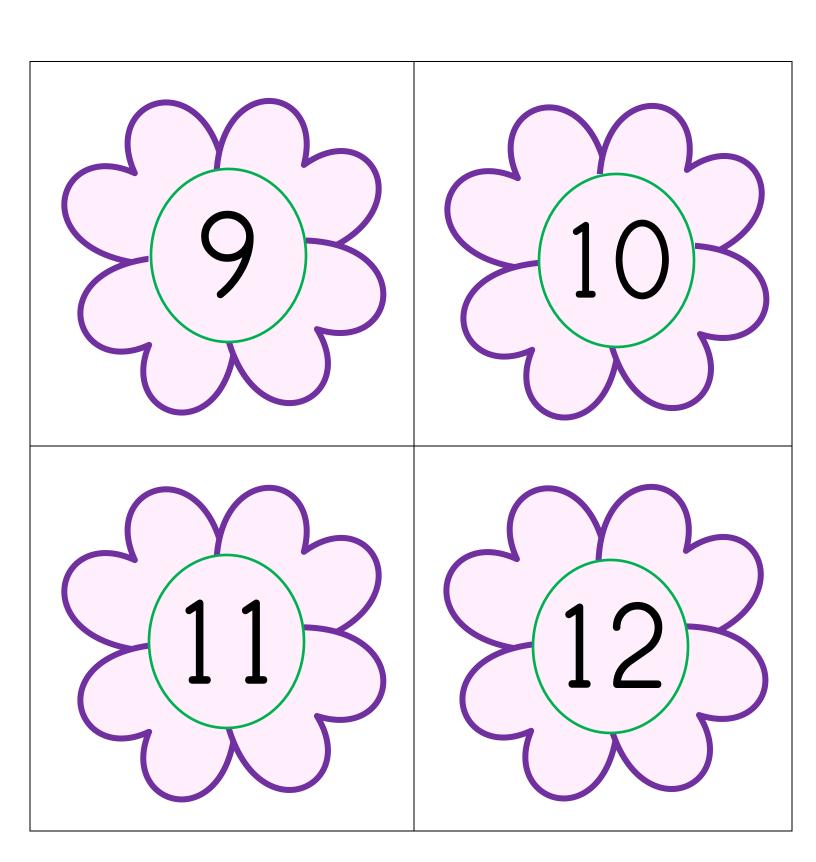

#### This file contains printables for a small group of students.

For each additional group of students print one new file.

- Flower multiple digit cards to 20
- Flower numeral target cards to 20
- Record Sheet without bonus rounds
- 10-Frame cards: 3 sets
- Flower bonus cards
- Recording sheet with bonus rounds

If wanting to play Flower Fluency without the bonus rounds, please print pages 2-13. If wanting to incorporate the bonus rounds please print pages 2-9 and 11-20 (excluding page 10). Additional teacher note for this activity can be found on the activity lesson plan.