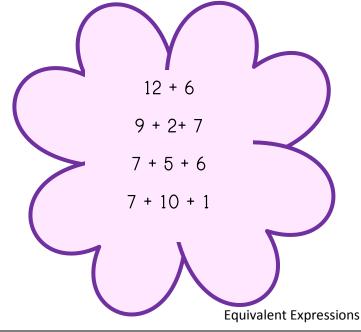

|     |
|   |   |   |     |     |     |
|   |   |   |     |     |     |
|   |   |   |     |     |     |
|   |   |   |     |     |     |

|   |   |   |     | • • | • • |
|---|---|---|-----|-----|-----|
|   |   |   |     | • • | • • |
|   | • |   | • • | • • | • • |
| • | • | • | • • | • • | • • |
|   |   |   |     |     |     |
|   |   |   |     |     |     |
|   |   |   |     |     |     |
|   |   |   |     |     |     |
|   |   |   | •   | • • |     |
|   |   |   |     |     |     |
|   |   |   |     |     |     |
|   |   |   |     |     |     |
|   |   |   |     |     |     |



# Which number sentence below best matches the top number sentence?



## Which number sentence below best matches the top number sentence?



# Which number sentence below best matches the top number sentence?



# Which number sentence below best matches the top number sentence?







**Number Before/After** 

Flower Fluency 2206.5



**Word Problems** 

Flower Fluency 2206.5 Bonus Cards



### Flower Fluency Record Sheet-Bonus Rounds

| Student<br>Name | Round<br>1 | Round<br>2 | Bonus<br>Round | Round<br>3 | Round<br>4 | Bonus<br>Round | Round<br>5 | Round<br>6 | Bonus<br>Round | Total |
|-----------------|------------|------------|----------------|------------|------------|----------------|------------|------------|----------------|-------|
|                 |            |            |                |            |            |                |            |            |                |       |
|                 |            |            |                |            |            |