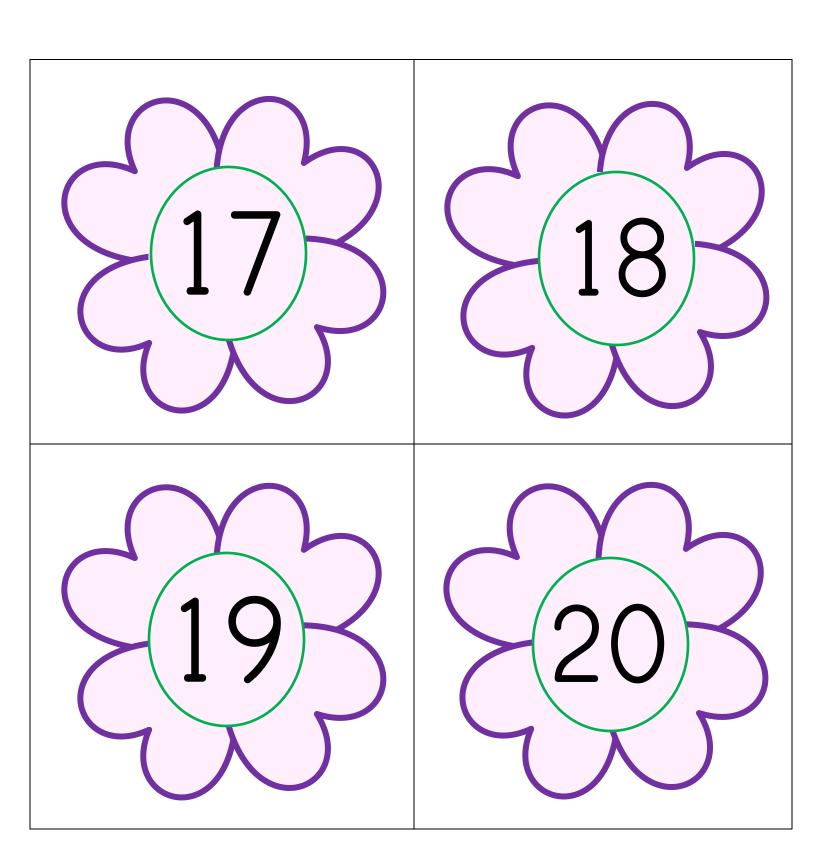

#### This file contains printables for a small group of students.

For each additional group of students print one new file.

- Flower multiple digit cards to 20
- Flower numeral target cards to 20
- Record Sheet without bonus rounds
- 10-Frame cards: 3 sets
- Flower bonus cards
- Recording sheet with bonus rounds

If wanting to play Flower Fluency without the bonus rounds, please print pages 2-13. If wanting to incorporate the bonus rounds please print pages 2-9 and 11-20 (excluding page 10). Additional teacher note for this activity can be found on the activity lesson plan.