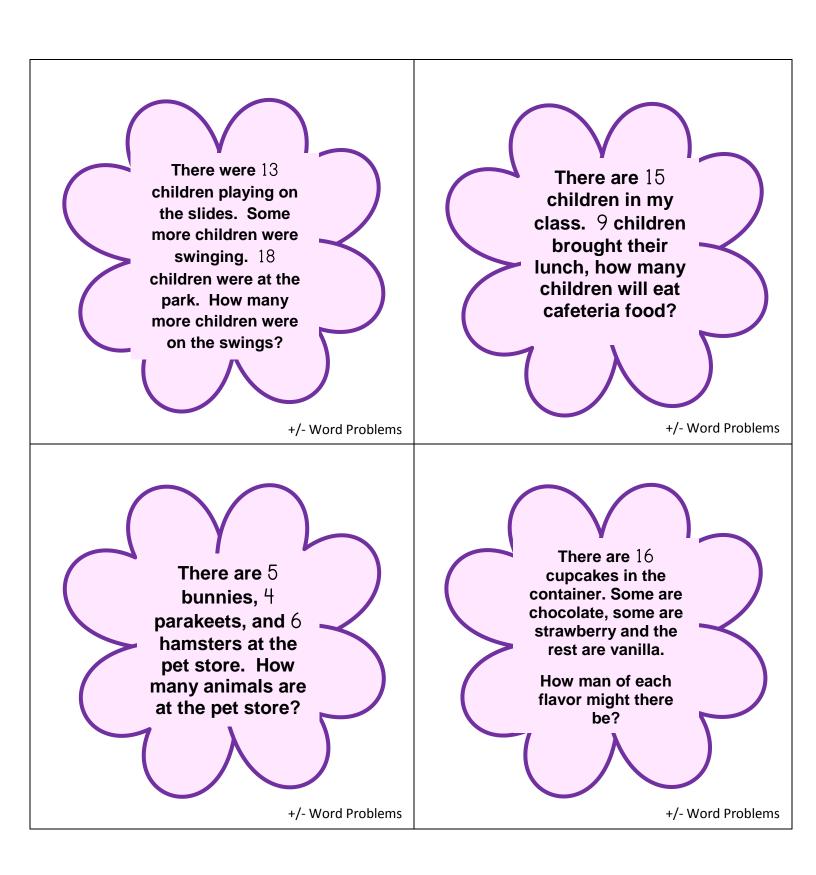

# Which number sentence below best matches the top number sentence?

**Number Before/After** 

Flower Fluency 2206.5

**Word Problems** 

Flower Fluency 2206.5 Bonus Cards