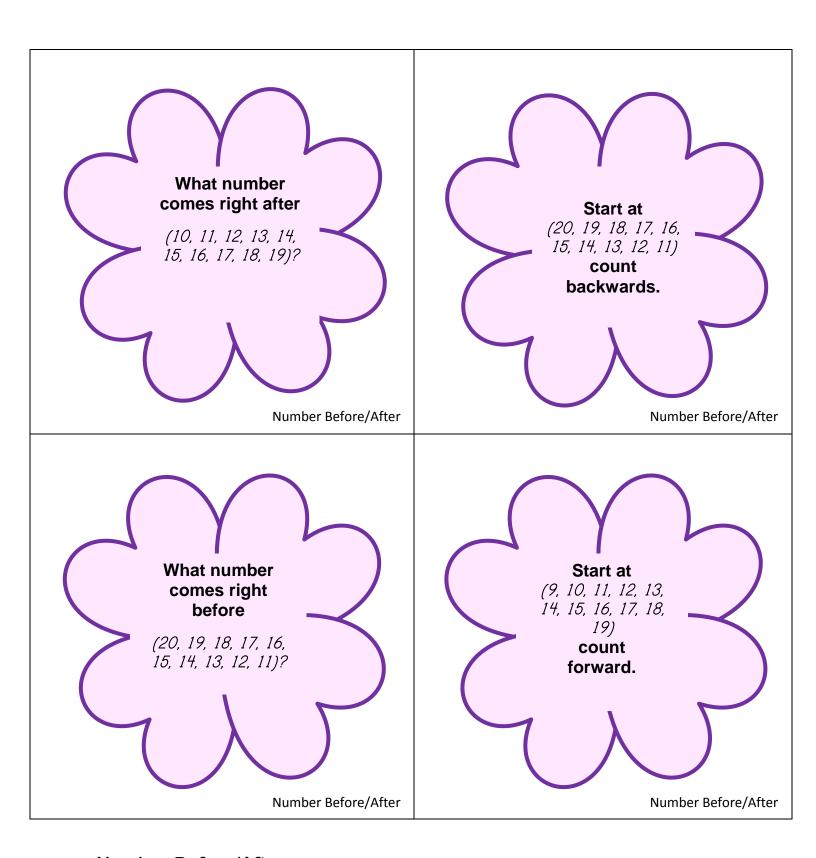

# Which number sentence below best matches the top number sentence?

**Number Before/After** 

Flower Fluency 2206.5

**Word Problems** 

Flower Fluency 2206.5 Bonus Cards