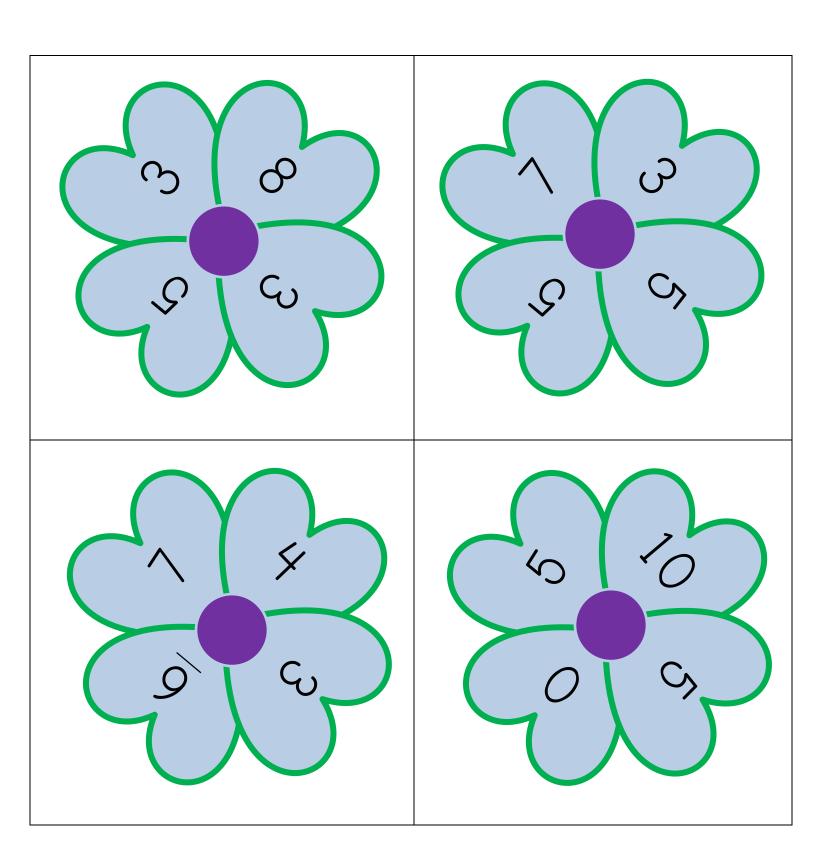

#### This file contains printables for a small group of students.

For each additional group of students print one new file.

- Flower multiple digit cards to 10
- Flower numeral target cards to 10
- Record Sheet without bonus rounds
- 5-Frame Cards: 3 sets
- Flower bonus cards
- Recording sheet with bonus rounds
- 10-Frames crads 1 sets

If wanting to play Flower Fluency without the bonus rounds, please print pages 2-11. If wanting to incorporate the bonus rounds please print pages 2-7 and 9-19 (excluding page 8). Additional teacher note for this activity can be found on the activity lesson plan.