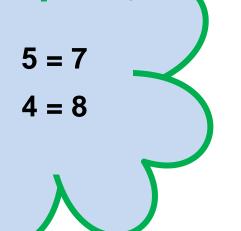

$$7 = 6 + 1$$

$$9 = 5 + 3$$
Evaluating Expressions

Which number sentence is true? (top, bottom, both, neither)

$$5 + 4 = 8$$

$$8 - 5 = 3$$
Evaluating Expressions