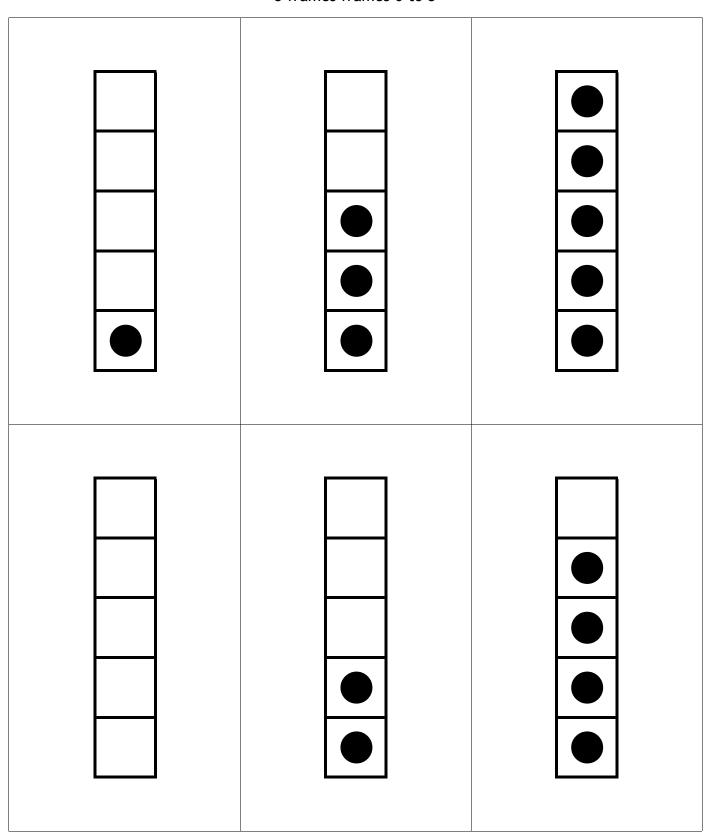

#### 5 frames frames 0 to 5

#### 5 frames frames 0 to 5

Which number sentence is true?

(top, bottom, both, neither)

$$7 = 4 + 3$$

$$2 + 6 = 9$$

**Evaluating Expressions** 

Which number sentence is true? (top, bottom, both, neither)

$$2 + 7 = 8$$