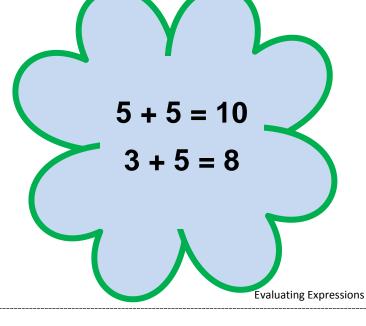

#### 5 frames frames 0 to 5

Which number sentence is true?

(top, bottom, both, neither)

$$7 = 4 + 3$$

$$2 + 6 = 9$$

**Evaluating Expressions** 

Which number sentence is true? (top, bottom, both, neither)

$$2 + 7 = 8$$