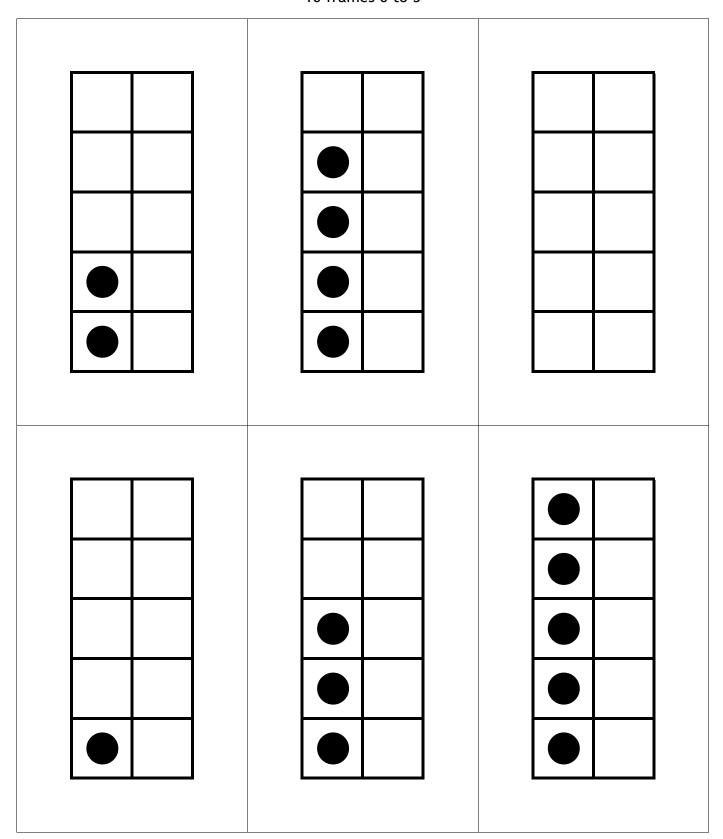

#### This file contains printables for a small group of students.

For each additional group of students print one new file.

- Flower multiple digit cards to 10
- Flower numeral target cards to 10
- Record Sheet without bonus rounds
- 5-Frame Cards: 3 sets
- Flower bonus cards
- Recording sheet with bonus rounds
- 10-Frames crads 1 sets

Flowery Fluency 2206

Bonus Round Record Sheet

10 frames 0 to 5