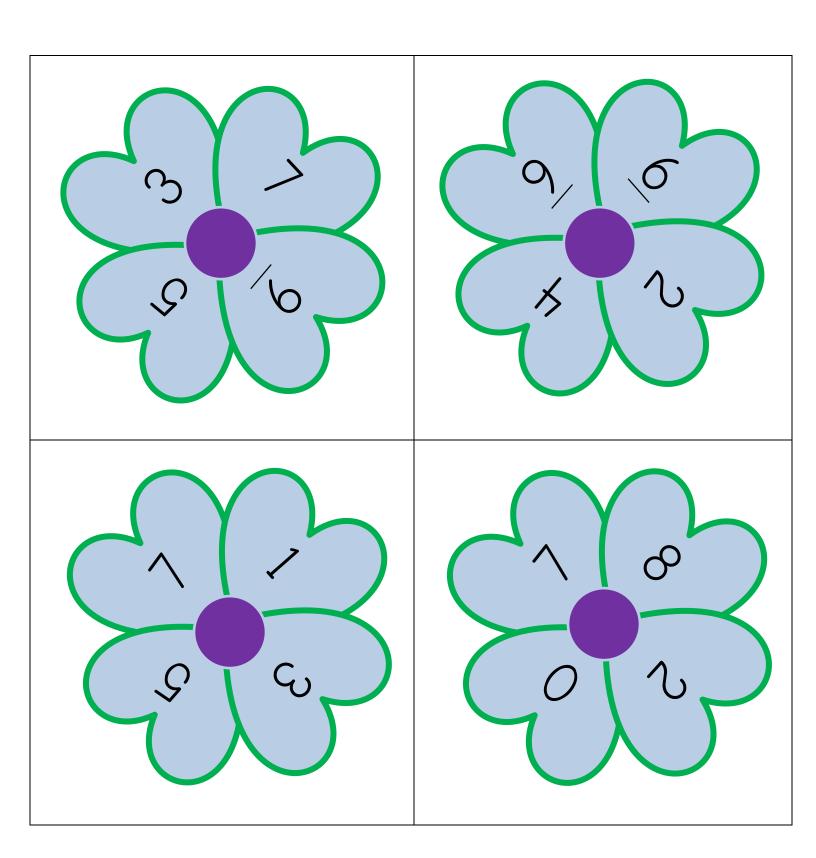

#### This file contains printables for a small group of students.

For each additional group of students print one new file.

- Flower multiple digit cards to 10
- Flower numeral target cards to 10
- Record Sheet without bonus rounds
- 5-Frame Cards: 3 sets
- Flower bonus cards
- Recording sheet with bonus rounds
- 10-Frames crads 1 sets

If wanting to play Flower Fluency without the bonus rounds, please print pages 2-11. If wanting to incorporate the bonus rounds please print pages 2-7 and 9-19 (excluding page 8). Additional teacher note for this activity can be found on the activity lesson plan.