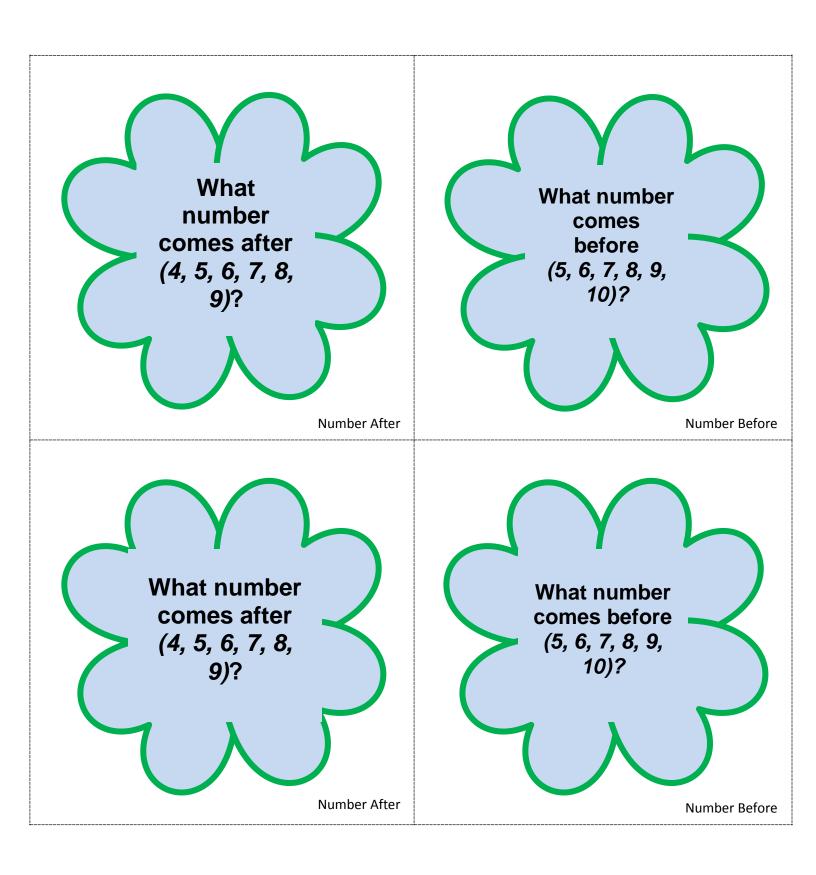

#### This file contains printables for a small group of students.

For each additional group of students print one new file.

- Flower multiple digit cards to 10
- Flower numeral target cards to 10
- Record Sheet without bonus rounds
- 5-Frame Cards: 3 sets
- Flower bonus cards
- Recording sheet with bonus rounds
- 10-Frames crads 1 sets