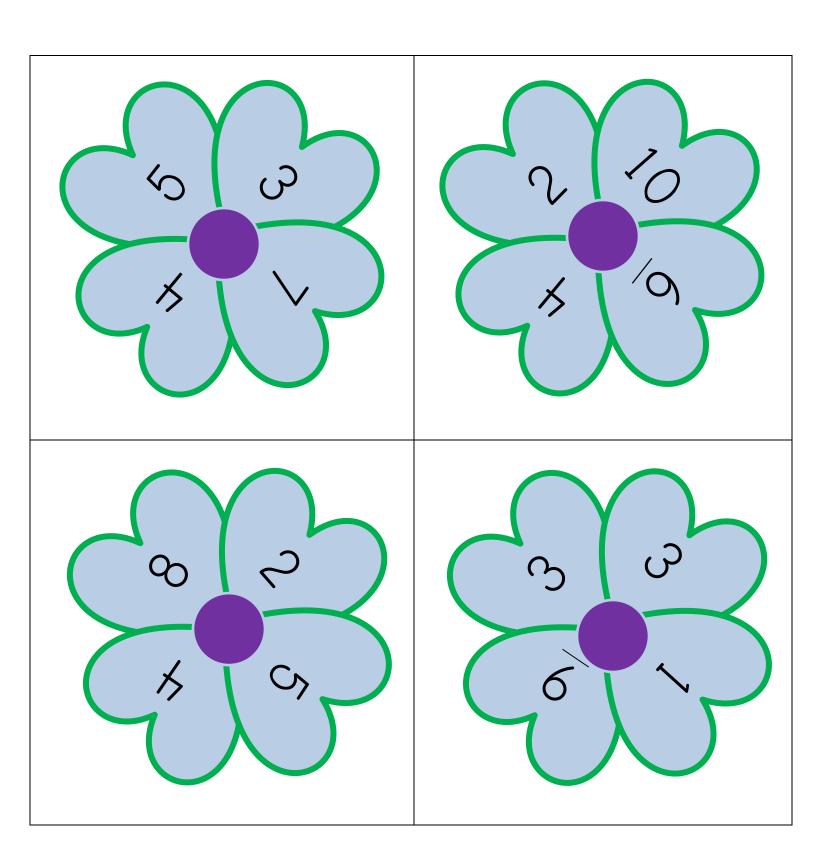

#### This file contains printables for a small group of students.

For each additional group of students print one new file.

- Flower multiple digit cards to 10
- Flower numeral target cards to 10
- Record Sheet without bonus rounds
- 5-Frame Cards: 3 sets
- Flower bonus cards
- Recording sheet with bonus rounds
- 10-Frames crads 1 sets

If wanting to play Flower Fluency without the bonus rounds, please print pages 2-11. If wanting to incorporate the bonus rounds please print pages 2-7 and 9-19 (excluding page 8). Additional teacher note for this activity can be found on the activity lesson plan.