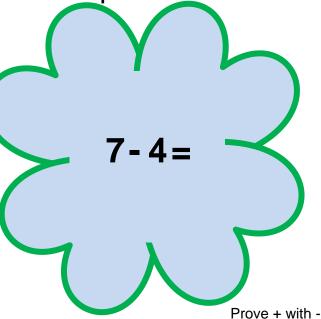

### How could you use addition to solve this How could you use addition to solve this problem?

problem?

problem?

How could you use addition to solve this How could you use addition to solve this problem?

Prove + with -

problem?

How could you use addition to solve this How could you use addition to solve this problem?

problem?

Flower Fluency 2206.2 Bonus Cards

Flower Fluency 2206.2 Bonus Cards