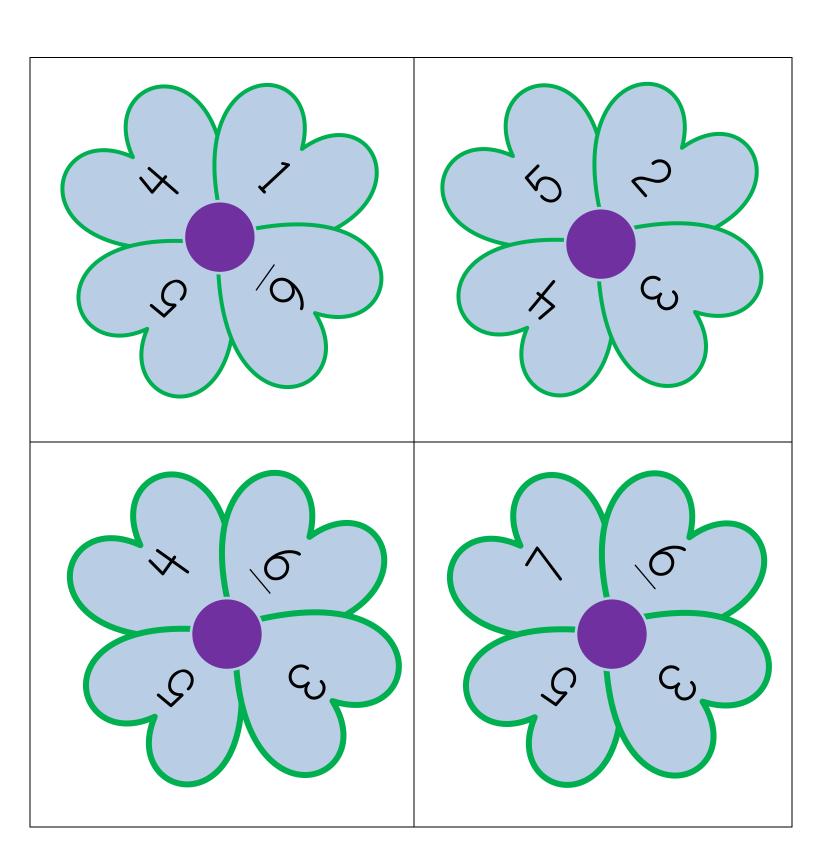

#### This file contains printables for a small group of students.

For each additional group of students print one new file.

- Flower multiple digit cards to 10
- Flower numeral target cards to 10
- Record Sheet without bonus rounds
- 5-Frame Cards: 3 sets
- Flower bonus cards
- Recording sheet with bonus rounds
- 10-Frames crads 1 sets

If wanting to play Flower Fluency without the bonus rounds, please print pages 2-11. If wanting to incorporate the bonus rounds please print pages 2-7 and 9-19 (excluding page 8). Additional teacher note for this activity can be found on the activity lesson plan.