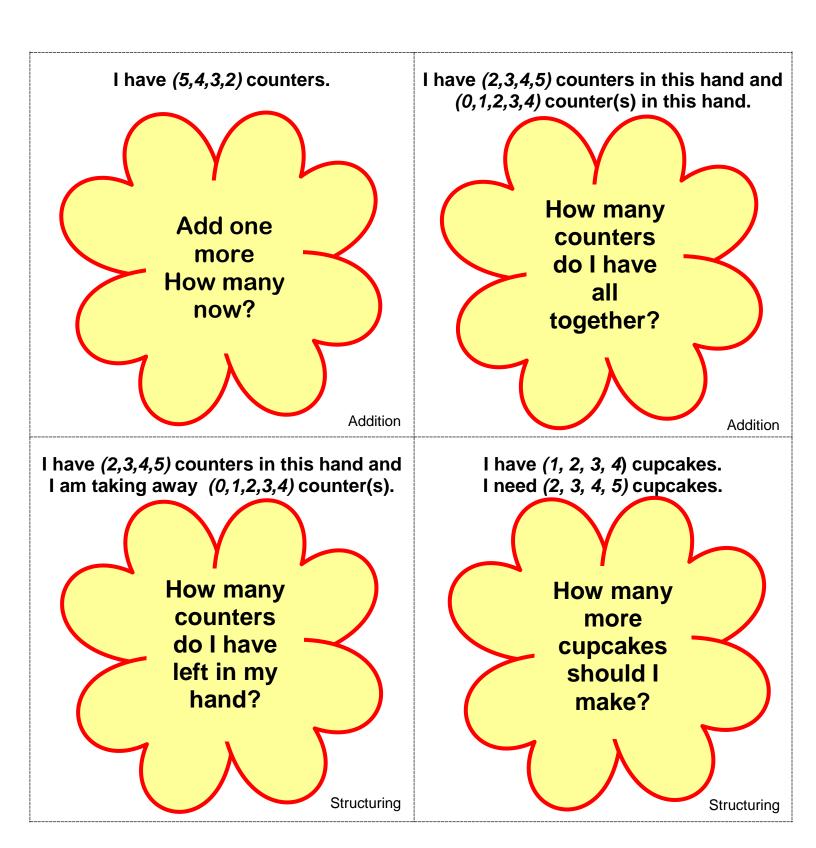

#### This file contains printables for a small group of students.

For each additional group of students print one new file.

- Flower multiple digit cards to 5
- Flower numeral target cards to 5
- Record Sheet without bonus rounds
- Flower bonus cards
- Recording sheet with bonus rounds
- Numeral Cards: numbered 1-5: 3 sets

If wanting to play Flower Fluency without the bonus rounds, please print pages 2-9. If wanting to incorporate the bonus rounds please print pages 2-8 and 10- 14 (excluding page 9). Additional teacher note for this activity can be found on the activity lesson plan.