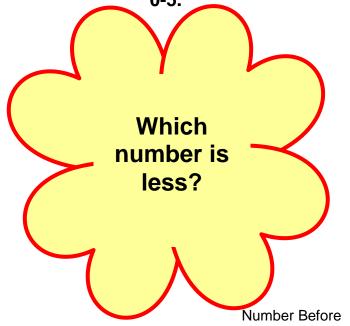

Flowery Fluency 2206 Record Sheet

Flower Fluency 2206.1 Bonus Cards

Which number is more?

Number After

Show two different numbers in the range 0-5.