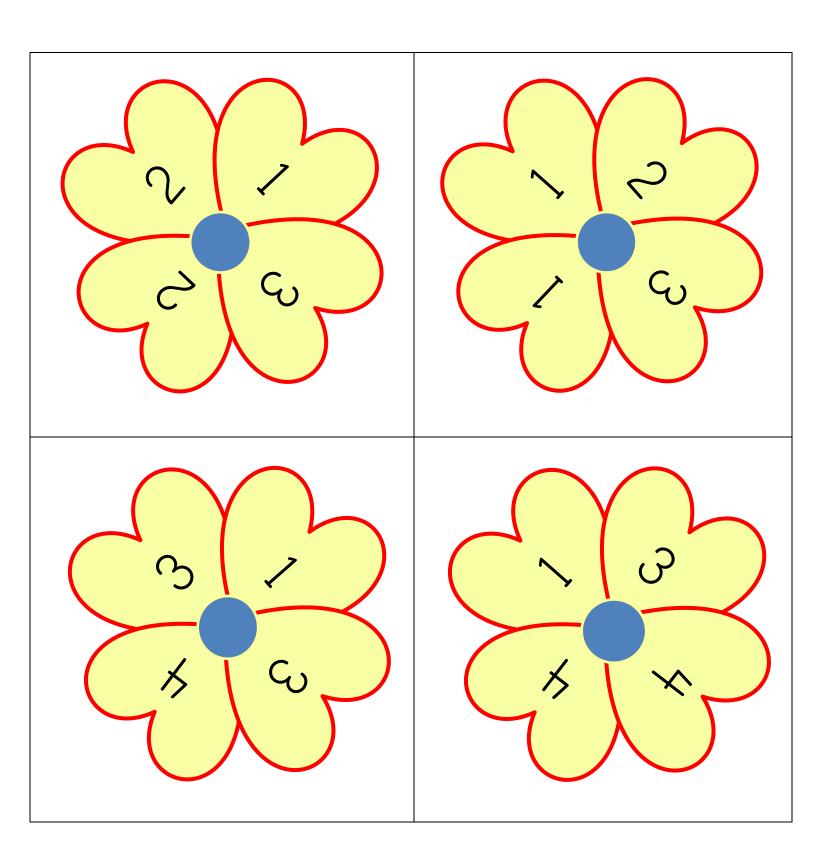

Created by Lynn Hambrick and Valeria Bodell Adapted by Jordan Rhude & Emily Westerling, 2015

Flower Fluency 2206.1 Target Cards

Flower Fluency 2206.1 Target Cards

**Flower Fluency Record Sheet** 

| Round<br>1 | Round<br>2 | Round<br>3 | Round<br>4 | Round<br>5 | Round<br>6 | Round<br>7 | Round<br>8 | Round<br>9 | Total |
|------------|------------|------------|------------|------------|------------|------------|------------|------------|-------|
|            |            |            |            |            |            |            |            |            |       |
|            |            |            |            |            |            |            |            |            |       |
|            |            |            |            |            |            |            |            |            |       |
|            |            |            |            |            |            |            |            |            |       |
|            |            |            |            |            |            |            |            |            |       |
|            |            |            |            |            |            |            |            |            |       |
|            |            |            |            |            |            |            |            |            |       |