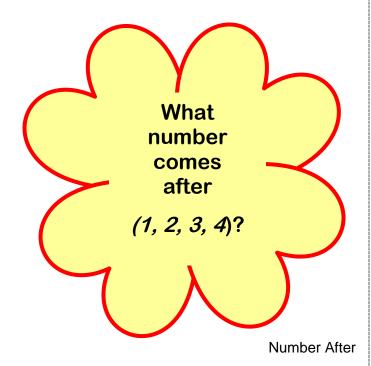

#### This file contains printables for a small group of students.

For each additional group of students print one new file.

- Flower multiple digit cards to 5
- Flower numeral target cards to 5
- Record Sheet without bonus rounds
- Flower bonus cards
- Recording sheet with bonus rounds
- Numeral Cards: numbered 1-5: 3 sets

If wanting to play Flower Fluency without the bonus rounds, please print pages 2-9. If wanting to incorporate the bonus rounds please print pages 2-8 and 10- 14 (excluding page 9). Additional teacher note for this activity can be found on the activity lesson plan.