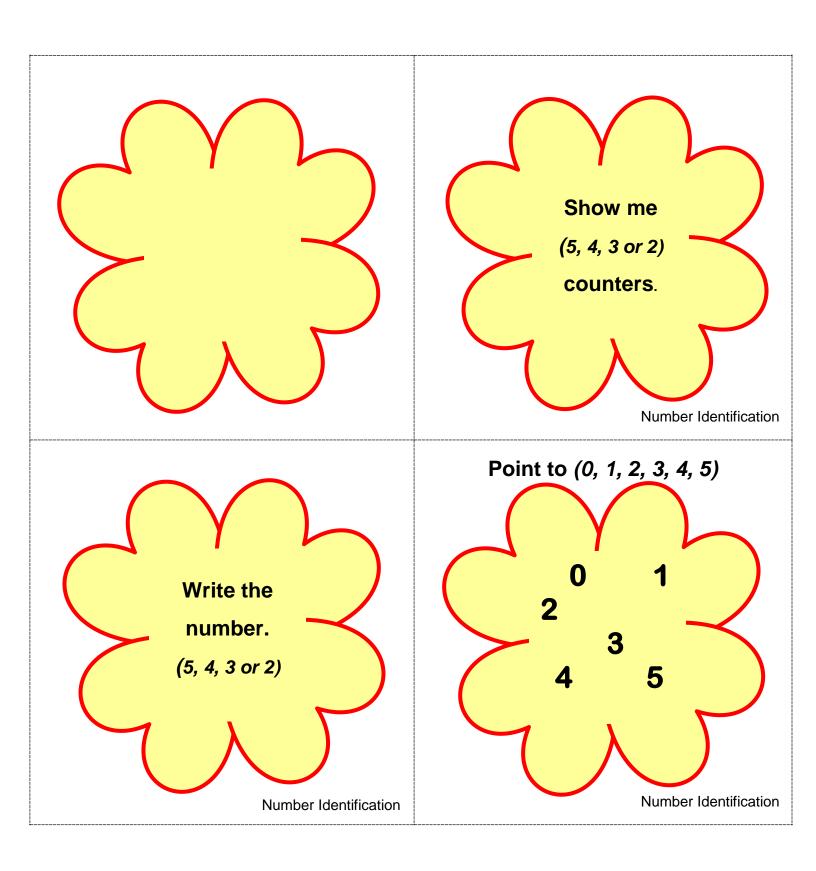

Flowery Fluency 2206 Record Sheet

Flower Fluency 2206.1 Bonus Cards

Which number is more?

Number After

Show two different numbers in the range 0-5.