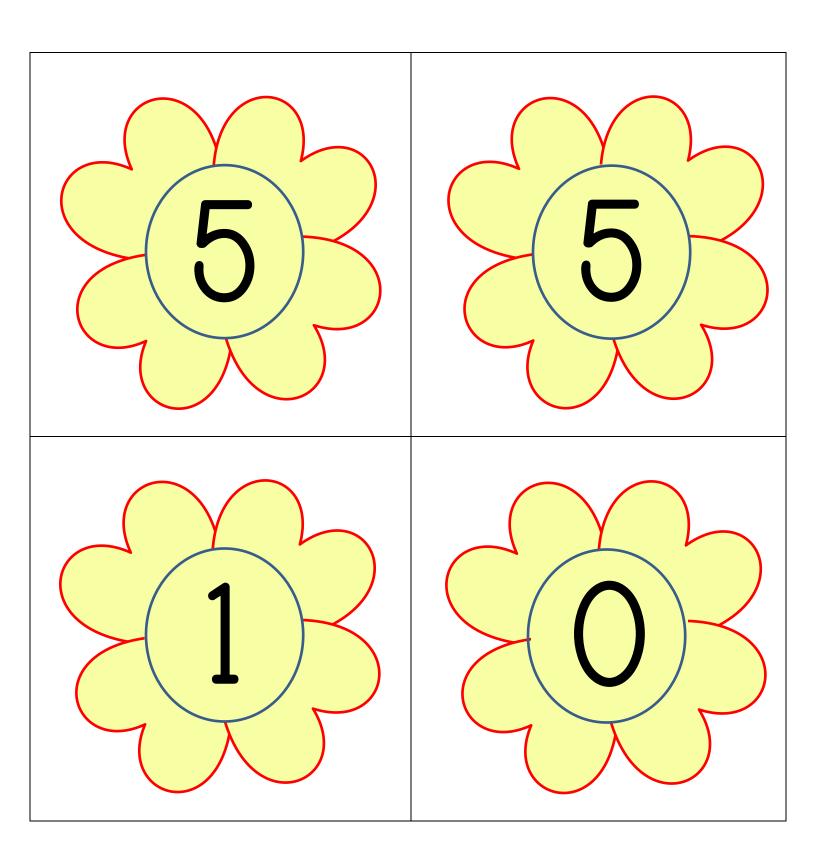

Created by Lynn Hambrick and Valeria Bodell Adapted by Jordan Rhude & Emily Westerling, 2015

Flower Fluency 2206.1 Target Cards

Flower Fluency 2206.1 Target Cards

**Flower Fluency Record Sheet** 

| Round<br>1 | Round<br>2 | Round<br>3 | Round<br>4 | Round<br>5 | Round<br>6 | Round<br>7 | Round<br>8 | Round<br>9 | Total |
|------------|------------|------------|------------|------------|------------|------------|------------|------------|-------|
|            |            |            |            |            |            |            |            |            |       |
|            |            |            |            |            |            |            |            |            |       |
|            |            |            |            |            |            |            |            |            |       |
|            |            |            |            |            |            |            |            |            |       |
|            |            |            |            |            |            |            |            |            |       |
|            |            |            |            |            |            |            |            |            |       |
|            |            |            |            |            |            |            |            |            |       |