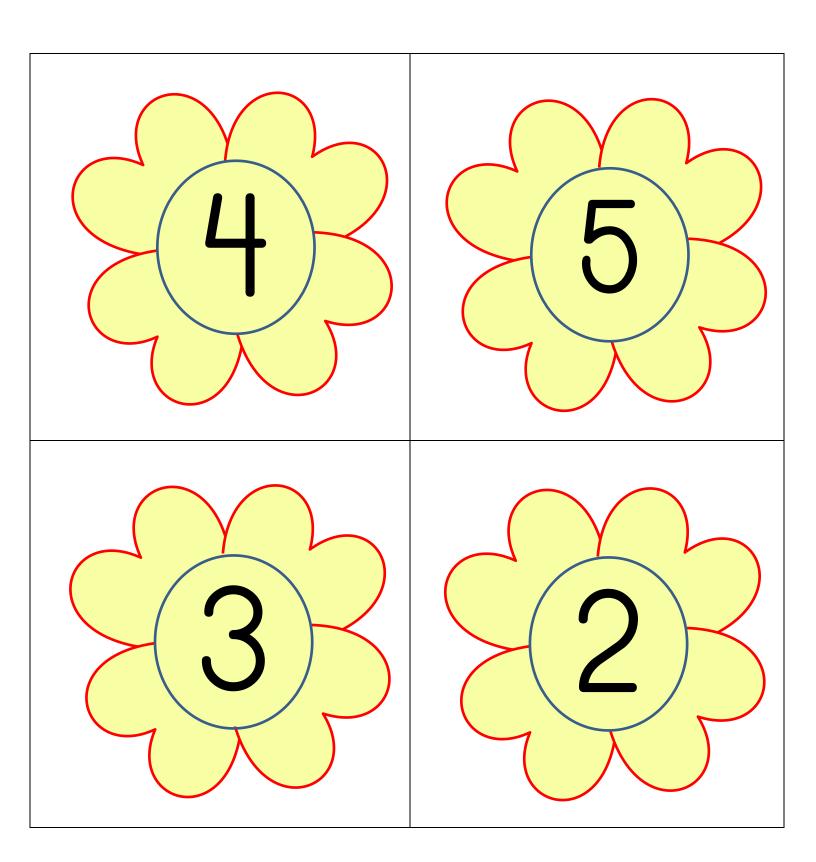

Created by Lynn Hambrick and Valeria Bodell Adapted by Jordan Rhude & Emily Westerling, 2015

Flower Fluency 2206.1 Target Cards

Flower Fluency 2206.1 Target Cards

**Flower Fluency Record Sheet** 

| Round<br>1 | Round<br>2 | Round<br>3 | Round<br>4 | Round<br>5 | Round<br>6 | Round<br>7 | Round<br>8 | Round<br>9 | Total |
|------------|------------|------------|------------|------------|------------|------------|------------|------------|-------|
|            |            |            |            |            |            |            |            |            |       |
|            |            |            |            |            |            |            |            |            |       |
|            |            |            |            |            |            |            |            |            |       |
|            |            |            |            |            |            |            |            |            |       |
|            |            |            |            |            |            |            |            |            |       |
|            |            |            |            |            |            |            |            |            |       |
|            |            |            |            |            |            |            |            |            |       |