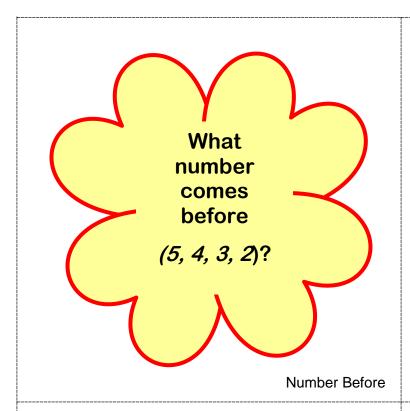

#### This file contains printables for a small group of students.

For each additional group of students print one new file.

- Flower multiple digit cards to 5
- Flower numeral target cards to 5
- Record Sheet without bonus rounds
- Flower bonus cards
- Recording sheet with bonus rounds
- Numeral Cards: numbered 1-5: 3 sets

If wanting to play Flower Fluency without the bonus rounds, please print pages 2-9. If wanting to incorporate the bonus rounds please print pages 2-8 and 10- 14 (excluding page 9). Additional teacher note for this activity can be found on the activity lesson plan.