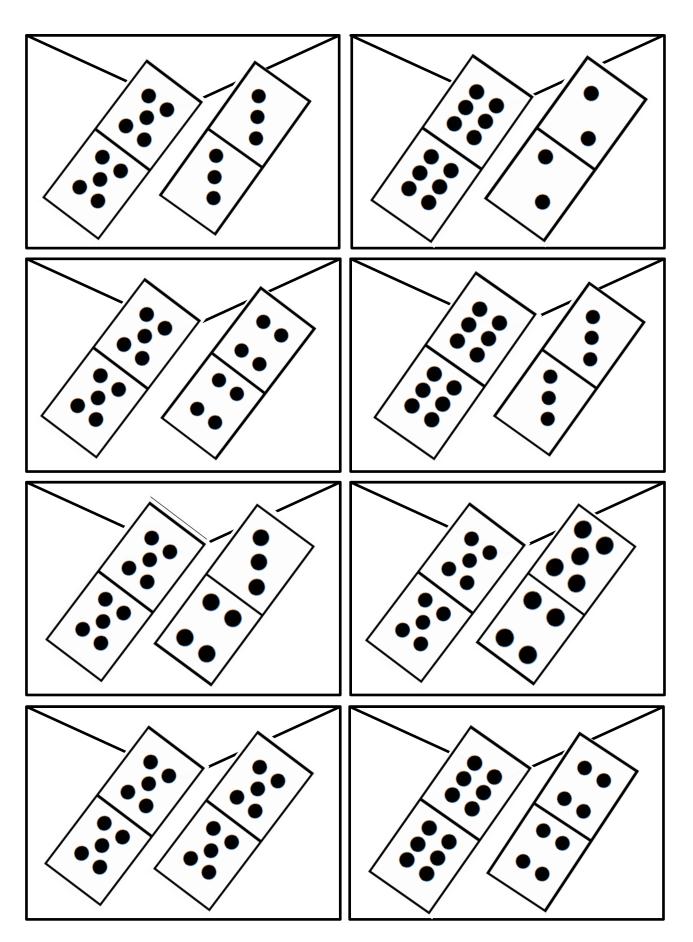

#### KNPIG ID # Ni 1144.2 - RED

This file contains printables for a small group of students.

For each additional group of students print one new printable file.

- Full Mailboxes labeled 1-5: 5 pages
- Small Mailbox labels- 1-5: 5 pages
- Numeral Cards: Numbered 1-5 & 6-20
- Envelope Representational Cards: 11 pages & 8 cards per page
  - Domino
  - Tally Marks
  - Twenty Frames
  - Number Words

Printable Include: Mailboxes labeled with three numerals (printed and attached to containers- see teacher's notes) Numbers 1-5 are preprinted on the mailbox labels. The other (smaller) numbers, 6-20, will be printed as a card and then attached to the empty space on the mailboxes. Recommended use of at least three representations of each number 1-20.