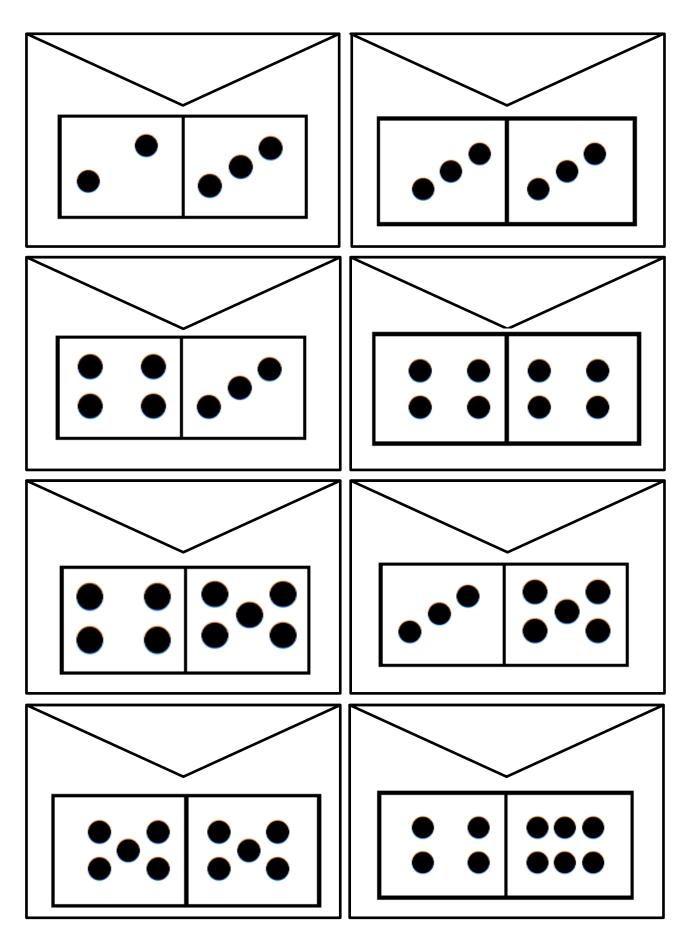

#### KNPIG ID # Ni 1144.2 - RED

This file contains printables for a small group of students.

For each additional group of students print one new printable file.

- Full Mailboxes labeled 1-5: 5 pages
- Small Mailbox labels- 1-5: 5 pages
- Numeral Cards: Numbered 1-5 & 6-20
- Envelope Representational Cards: 11 pages & 8 cards per page
  - Domino
  - Tally Marks
  - Twenty Frames
  - Number Words

Printable Include: Mailboxes labeled with three numerals (printed and attached to containers- see teacher's notes) Numbers 1-5 are preprinted on the mailbox labels. The other (smaller) numbers, 6-20, will be printed as a card and then attached to the empty space on the mailboxes. Recommended use of at least three representations of each number 1-20.