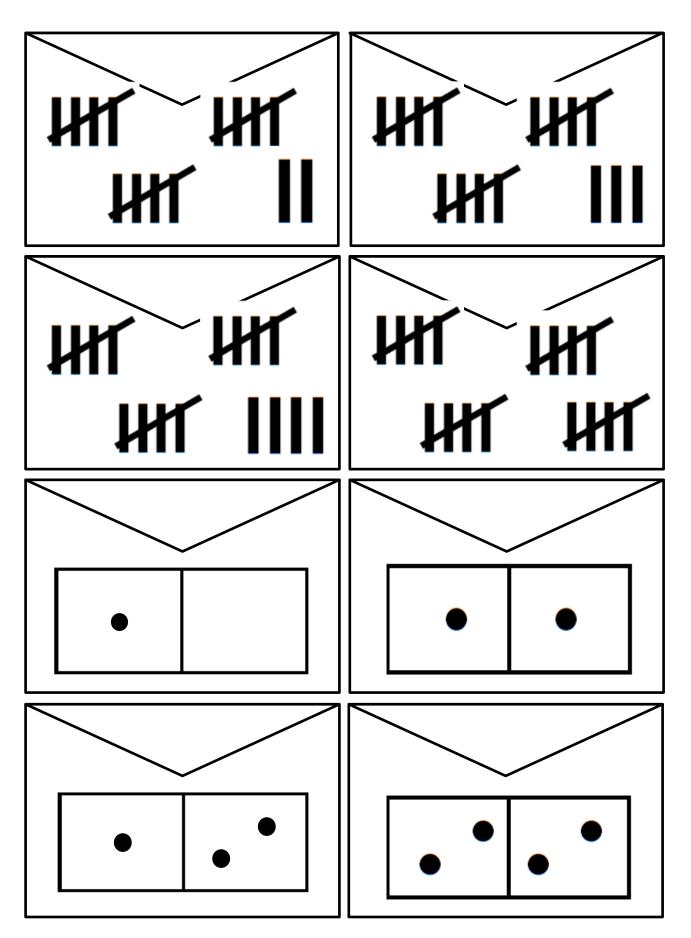

#### KNPIG ID # Ni 1144.2 - RED

This file contains printables for a small group of students.

For each additional group of students print one new printable file.

- Full Mailboxes labeled 1-5: 5 pages
- Small Mailbox labels- 1-5: 5 pages
- Numeral Cards: Numbered 1-5 & 6-20
- Envelope Representational Cards: 11 pages & 8 cards per page
  - Domino
  - Tally Marks
  - Twenty Frames
  - Number Words

Printable Include: Mailboxes labeled with three numerals (printed and attached to containers- see teacher's notes) Numbers 1-5 are preprinted on the mailbox labels. The other (smaller) numbers, 6-20, will be printed as a card and then attached to the empty space on the mailboxes. Recommended use of at least three representations of each number 1-20.