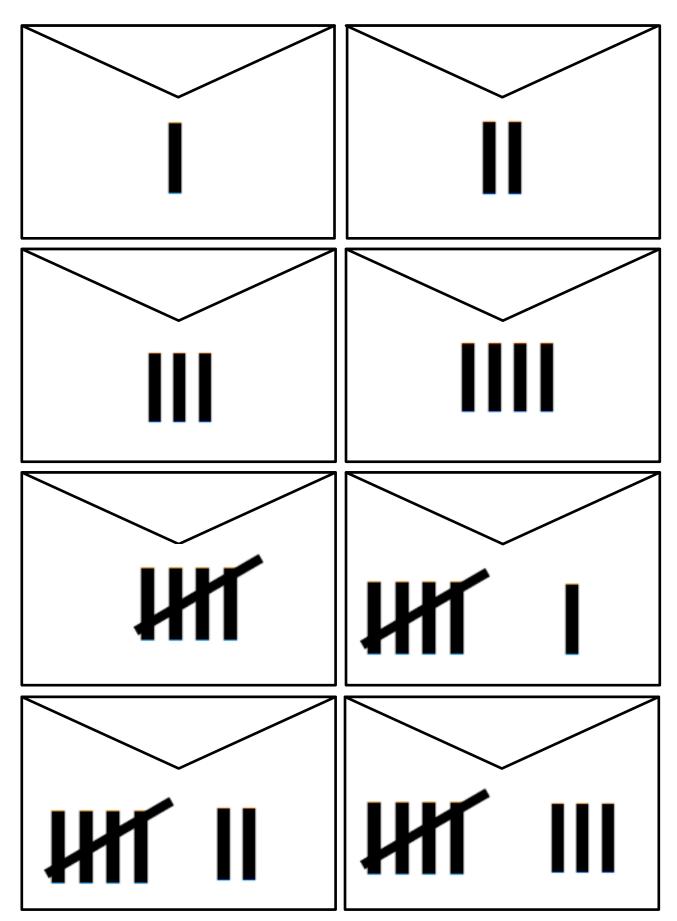

#### KNPIG ID # Ni 1144.2 - RED

This file contains printables for a small group of students.

For each additional group of students print one new printable file.

- Full Mailboxes labeled 1-5: 5 pages
- Small Mailbox labels- 1-5: 5 pages
- Numeral Cards: Numbered 1-5 & 6-20
- Envelope Representational Cards: 11 pages & 8 cards per page
  - Domino
  - Tally Marks
  - Twenty Frames
  - Number Words