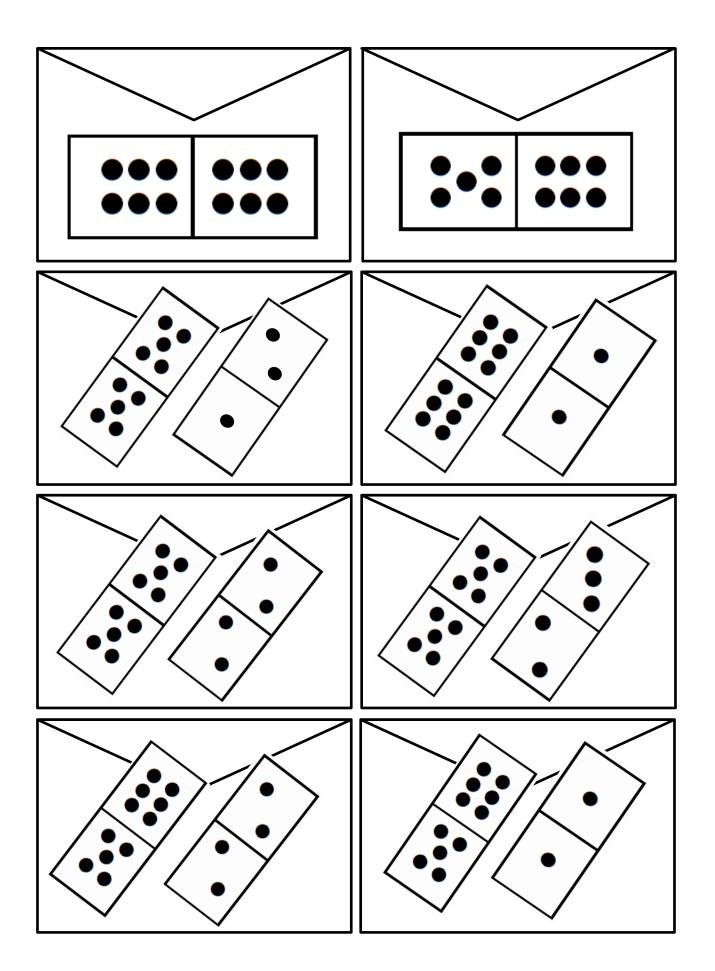

#### KNPIG ID # Ni 1144.2 - RED

This file contains printables for a small group of students.

For each additional group of students print one new printable file.

- Full Mailboxes labeled 1-5: 5 pages
- Small Mailbox labels- 1-5: 5 pages
- Numeral Cards: Numbered 1-5 & 6-20
- Envelope Representational Cards: 11 pages & 8 cards per page
  - Domino
  - Tally Marks
  - Twenty Frames
  - Number Words

Printable Include: Mailboxes labeled with three numerals (printed and attached to containers- see teacher's notes) Numbers 1-5 are preprinted on the mailbox labels. The other (smaller) numbers, 6-20, will be printed as a card and then attached to the empty space on the mailboxes. Recommended use of at least three representations of each number 1-20.