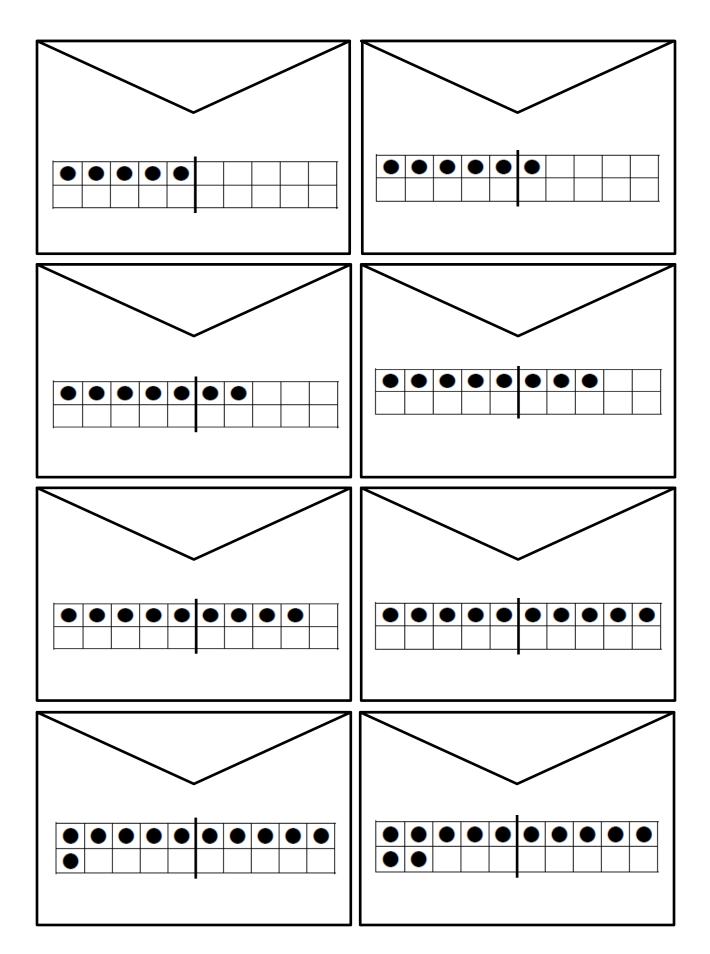

#### KNPIG ID # Ni 1144.2 - RED

This file contains printables for a small group of students.

For each additional group of students print one new printable file.

- Full Mailboxes labeled 1-5: 5 pages
- Small Mailbox labels- 1-5: 5 pages
- Numeral Cards: Numbered 1-5 & 6-20
- Envelope Representational Cards: 11 pages & 8 cards per page
  - Domino
  - Tally Marks
  - Twenty Frames
  - Number Words