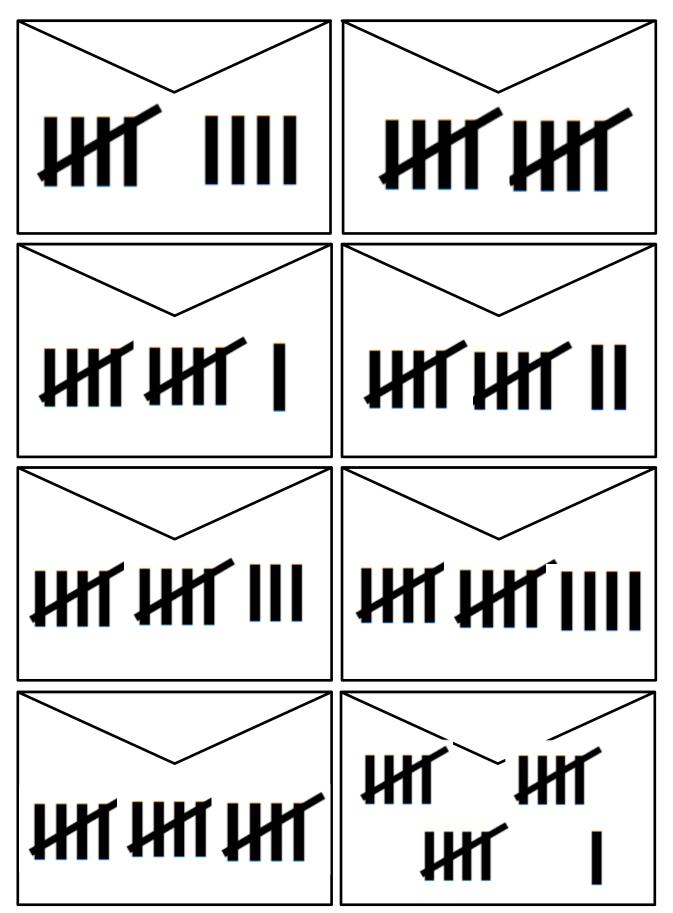

#### KNPIG ID # Ni 1144.2 - RED

This file contains printables for a small group of students.

For each additional group of students print one new printable file.

- Full Mailboxes labeled 1-5: 5 pages
- Small Mailbox labels- 1-5: 5 pages
- Numeral Cards: Numbered 1-5 & 6-20
- Envelope Representational Cards: 11 pages & 8 cards per page
  - Domino
  - Tally Marks
  - Twenty Frames
  - Number Words