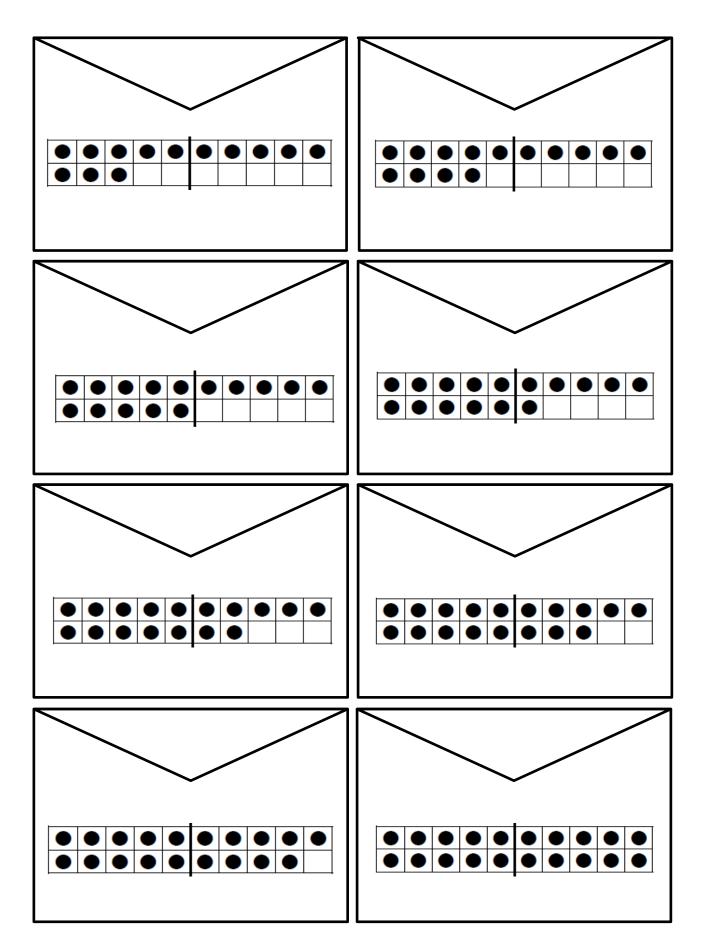

#### KNPIG ID # Ni 1144.2 - RED

This file contains printables for a small group of students.

For each additional group of students print one new printable file.

- Full Mailboxes labeled 1-5: 5 pages
- Small Mailbox labels- 1-5: 5 pages
- Numeral Cards: Numbered 1-5 & 6-20
- Envelope Representational Cards: 11 pages & 8 cards per page
  - Domino
  - Tally Marks
  - Twenty Frames
  - Number Words