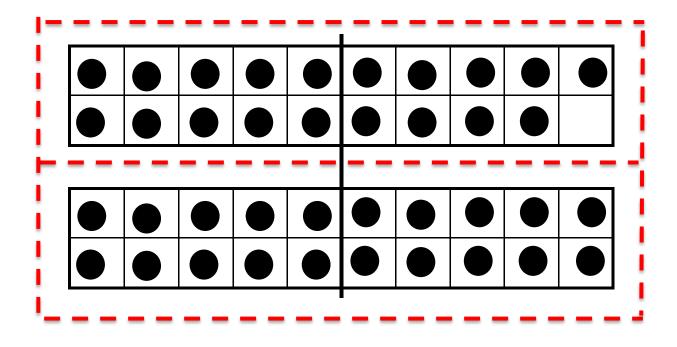

## This file contains printables for a small group of students.

For each additional student print 1 new splat game board and one set 20-frames.

- 6 1-20 SPLAT Game Board
- 3 sets of Splat 20-Frames- Numbered: 1-20

Teacher Note: Recommended lamination or protective sleeves for game board so use of dry erase markers is possible. Protective sleeves are easier to erase than lamination but do not hold up as long.

If printing the game board is not possible, students may create their own on a piece of paper. Be sure to have them follow the same format as the one provided. If you do not want students to color on the game boards have them cover the number square with colored tiles or bingo chips.