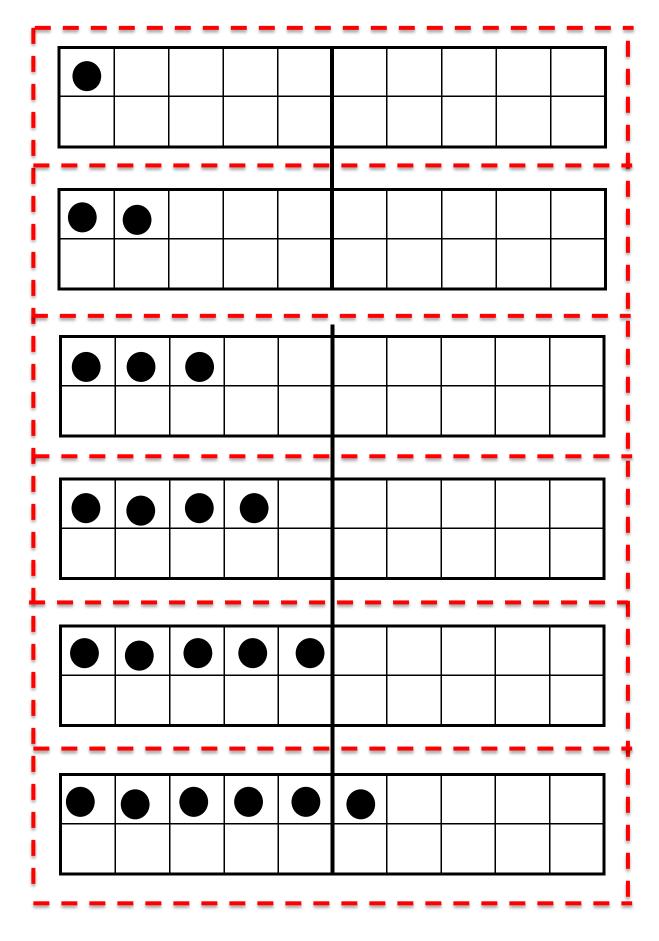

## This file contains printables for a small group of students.

For each additional student print 1 new splat game board and one set 20-frames.

- 6 1-20 SPLAT Game Board
- 3 sets of Splat 20-Frames- Numbered: 1-20

Teacher Note: Recommended lamination or protective sleeves for game board so use of dry erase markers is possible. Protective sleeves are easier to erase than lamination but do not hold up as long.

If printing the game board is not possible, students may create their own on a piece of paper. Be sure to have them follow the same format as the one provided. If you do not want students to color on the game boards have them cover the number square with colored tiles or bingo chips.