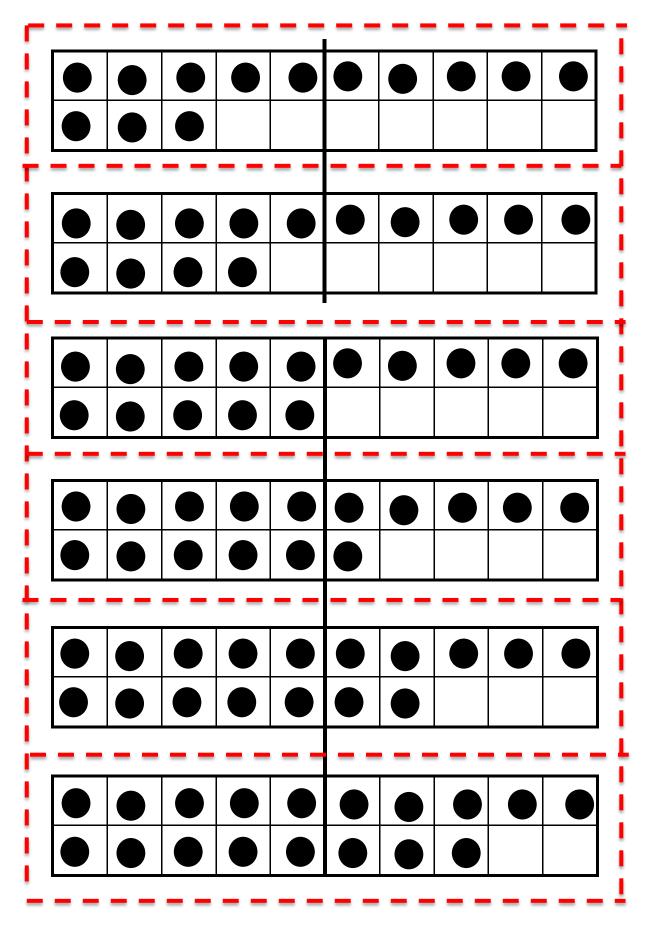

## This file contains printables for a small group of students.

For each additional student print 1 new splat game board and one set 20-frames.

- 6 1-20 SPLAT Game Board
- 3 sets of Splat 20-Frames- Numbered: 1-20

Teacher Note: Recommended lamination or protective sleeves for game board so use of dry erase markers is possible. Protective sleeves are easier to erase than lamination but do not hold up as long.

If printing the game board is not possible, students may create their own on a piece of paper. Be sure to have them follow the same format as the one provided. If you do not want students to color on the game boards have them cover the number square with colored tiles or bingo chips.