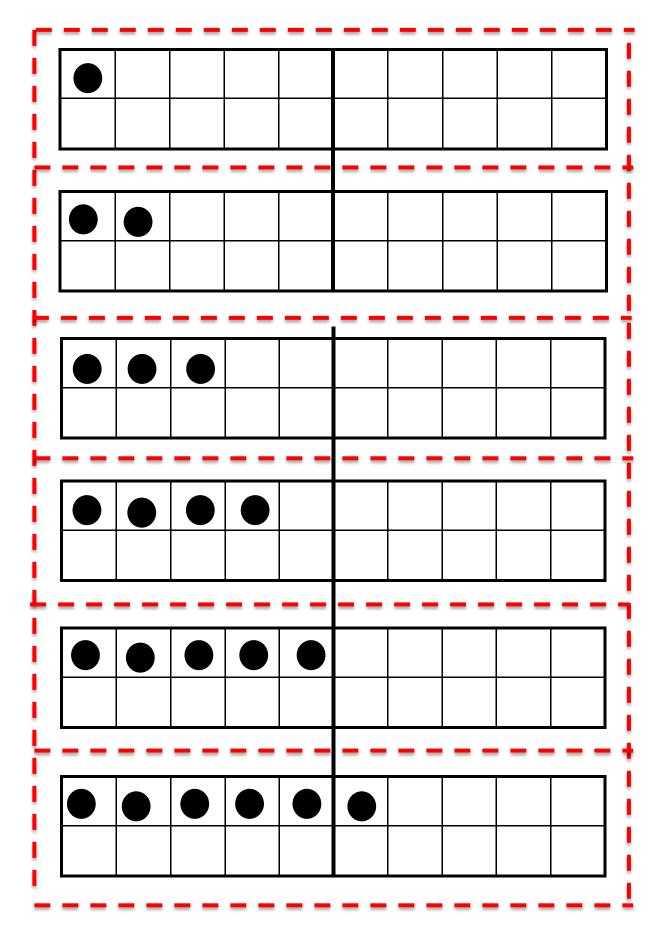

## This file contains printables for a small group of students.

For each additional student print 1 new splat game board and one set 20-frames.

- 6 1-20 SPLAT Game Board
- 3 sets of Splat 20-Frames- Numbered: 1-20

Teacher Note: Recommended lamination or protective sleeves for game board so use of dry erase markers is possible. Protective sleeves are easier to erase than lamination but do not hold up as long.

If printing the game board is not possible, students may create their own on a piece of paper. Be sure to have them follow the same format as the one provided. If you do not want students to color on the game boards have them cover the number square with colored tiles or bingo chips.