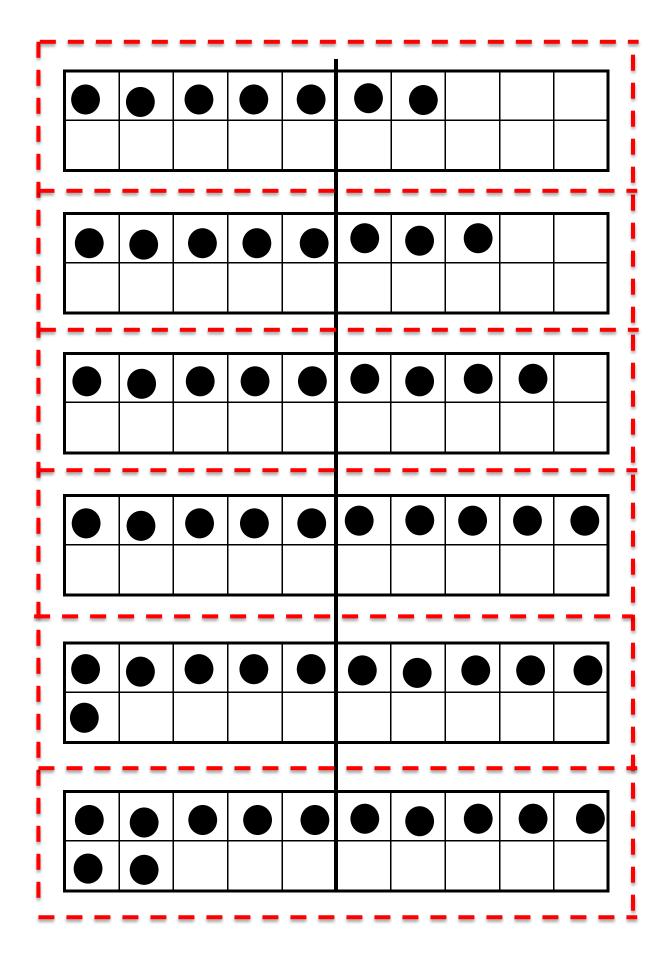

## This file contains printables for a small group of students.

For each additional student print 1 new splat game board and one set 20-frames.

- 6 1-20 SPLAT Game Board
- 3 sets of Splat 20-Frames- Numbered: 1-20

Teacher Note: Recommended lamination or protective sleeves for game board so use of dry erase markers is possible. Protective sleeves are easier to erase than lamination but do not hold up as long.

If printing the game board is not possible, students may create their own on a piece of paper. Be sure to have them follow the same format as the one provided. If you do not want students to color on the game boards have them cover the number square with colored tiles or bingo chips.