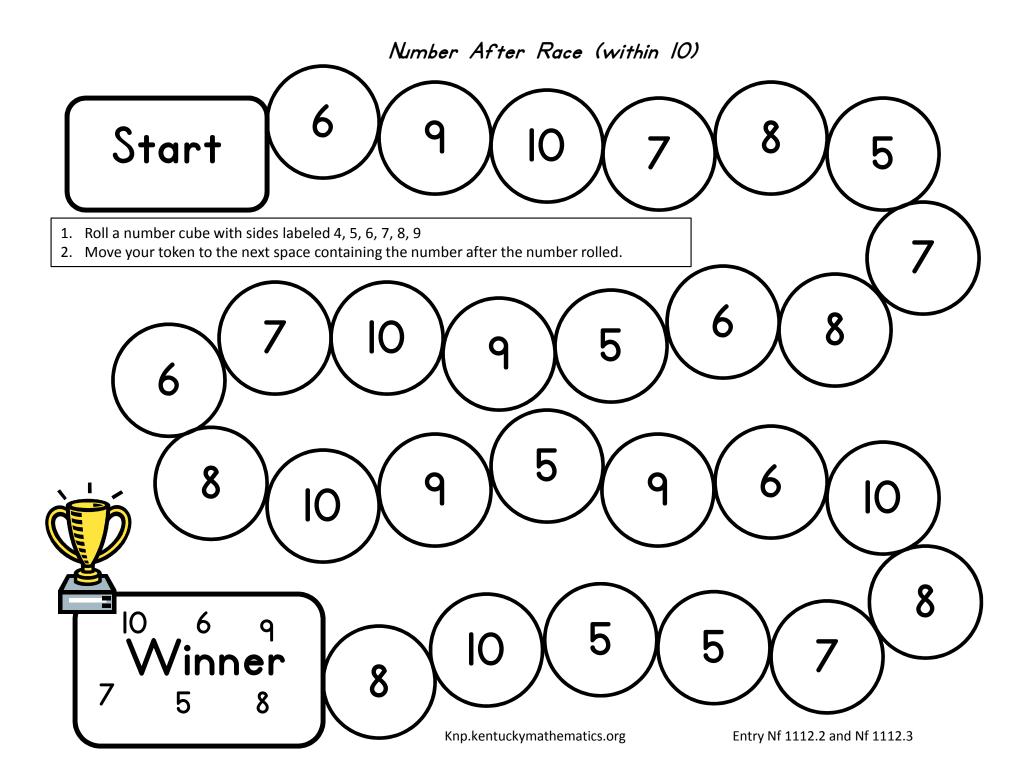

## Printables for "Number After Race (1 to 10)"

## KNPIG ID # Nf 1112.2 - YELLOW

This file contains printables for a small group of students.

- Number After Race (1 to 10) Game Board.
- Numeral Cards Numbered 1-10.

Teachers will need to provide number cubes with labels (4, 5, 6, 7, 8, 9), game tokens, and a numeral tracks with inserts 1 to 10. Numeral tracks may be used in place of numeral cards.

**Teacher Notes:** This activity was revised August 2013. It was originally titled "Coverall."

|   | 2 | 3 | <u> </u> | 5         |
|---|---|---|----------|-----------|
| 6 | 7 | 8 | 9        | <u>IO</u> |