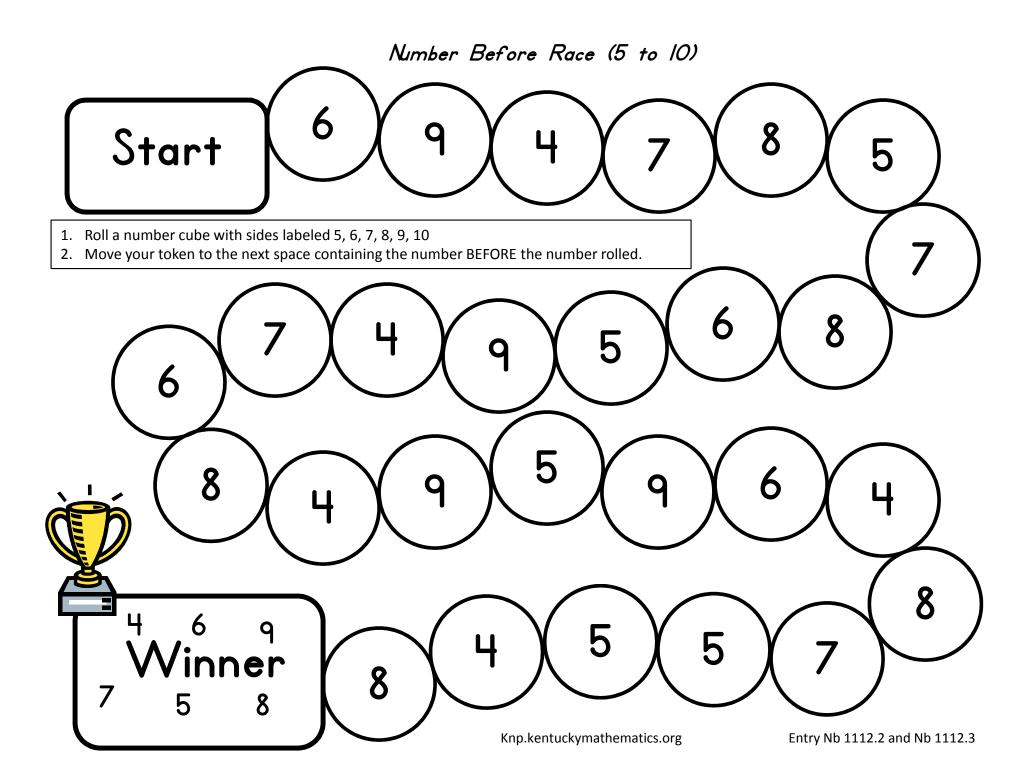

## KNPIG ID # Nb 1112.2 – YELLOW

This file contains printables for a small group of students.

- Number Before Race (within 10) Game Board.
- Numeral Cards Numbered 1-10.

Teachers will need to provide number cubes with labels (5, 6, 7, 8, 9, 10), game tokens, and a pair of numeral tracks with inserts 1 to 5 and 6 to 10. Numeral tracks may be used in place of numeral cards.

**Teacher Notes:** This activity was revised August 2013. It was originally titled "Coverall."

|   | 2 | 3 | <u> </u> | 5         |
|---|---|---|----------|-----------|
| 6 | 7 | 8 | 9        | <u>IO</u> |